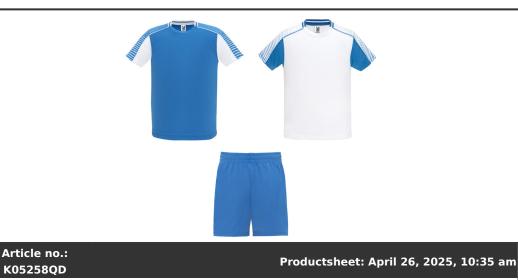

## General information Article number : K05258QD Juve kids sports set Description : Set consists of 2 t-shirts and 1 pair of shorts. The colour of the second t-shirt is designed in the opposite way of the first one. Technical and breathable fabric. T-shirts with printed semi-raglan sleeves. Crew neck with tricot on the back. Elastic waistband in shorts with matching inner drawcord with security stitching. Shorts with contrasting side stripe and slits on hem. Removable label. 100% Polyester, 140 g/m2. Brand : Roly Material :100% Polyester, 140 g/m2 Colour : Royal blue PMS color : White reference Country of origin : BANGLADESH Default print option Recommended : Screenprint decoration option Default print : 1st t-shirt - Left chest location Print width (mm) :100 Print height (mm) :60 Print maximum :5 colours Packaging information Blank product : individual polybag individual packing Decorated : Polybag product multi packaging level 1 Qty deco product : 20 pcs multi packaging level 1 Transport packing Export carton :20 PC Inner carton :1 PC Export carton :7 kg weight : 33 cm x 53 cm x 21 cm Export carton (Length x Width x