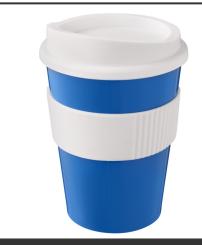

## **Product Database**

| Article no.:<br>CB000033 | Productsheet: April 19, 2025, 11:44 am                                                                                                                                                                                                                                                                                                                                 |
|--------------------------|------------------------------------------------------------------------------------------------------------------------------------------------------------------------------------------------------------------------------------------------------------------------------------------------------------------------------------------------------------------------|
| General information      |                                                                                                                                                                                                                                                                                                                                                                        |
| Article number           | : CB000033 Americano Medio 300 ml - Mix and Match!                                                                                                                                                                                                                                                                                                                     |
| Description              | : Single-wall 300 ml tumbler with press-on lid and silicone grip. Mix and match<br>components to create your perfect mug. First select your body colour and<br>quantity, then choose your colour of lid and grip. Mug is microwave and<br>dishwasher safe. Made in the UK. Packed in a recycled PE plastic bag. BPA-free.<br>PP Plastic, Silicone Plastic, PE Plastic. |
| Brand                    | : Unbranded                                                                                                                                                                                                                                                                                                                                                            |
| Material                 | : PP Plastic, Silicone Plastic, PE Plastic                                                                                                                                                                                                                                                                                                                             |
| Colour                   | : Mid blue                                                                                                                                                                                                                                                                                                                                                             |
| PMS color                | : 300U                                                                                                                                                                                                                                                                                                                                                                 |
| reference                |                                                                                                                                                                                                                                                                                                                                                                        |
| Height                   | : 12,50 cm                                                                                                                                                                                                                                                                                                                                                             |
| Diameter                 | : 8,70 cm                                                                                                                                                                                                                                                                                                                                                              |
| Weight                   | : 77 gram                                                                                                                                                                                                                                                                                                                                                              |
| Country of               | : United Kingdom                                                                                                                                                                                                                                                                                                                                                       |
| origin                   |                                                                                                                                                                                                                                                                                                                                                                        |
| Transport packing        |                                                                                                                                                                                                                                                                                                                                                                        |
| Export carton            | : 120 PC                                                                                                                                                                                                                                                                                                                                                               |
| Export carton            | : 10.3 kg                                                                                                                                                                                                                                                                                                                                                              |
| weight                   |                                                                                                                                                                                                                                                                                                                                                                        |
| 1 .                      | : 49 cm x 50 cm x 40 cm                                                                                                                                                                                                                                                                                                                                                |
| Length x Width           |                                                                                                                                                                                                                                                                                                                                                                        |
| x Height)                |                                                                                                                                                                                                                                                                                                                                                                        |
| Statistical code         | : 39241000900000000000                                                                                                                                                                                                                                                                                                                                                 |