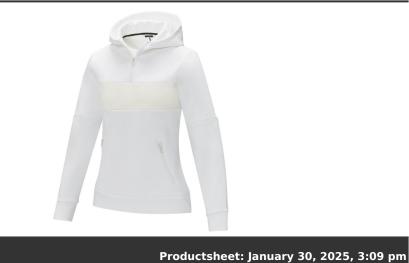

## **Product Database**

Article no.:

| 39473010                                           | Productsheet: January 30, 2025, 3:09 pm                                                                                                                                                                                                                                                                                                                                                                                                                                                                                                                                                                                                                                                                                                                                                                                                                                                                                                                                        |  |  |  |
|----------------------------------------------------|--------------------------------------------------------------------------------------------------------------------------------------------------------------------------------------------------------------------------------------------------------------------------------------------------------------------------------------------------------------------------------------------------------------------------------------------------------------------------------------------------------------------------------------------------------------------------------------------------------------------------------------------------------------------------------------------------------------------------------------------------------------------------------------------------------------------------------------------------------------------------------------------------------------------------------------------------------------------------------|--|--|--|
| General information                                |                                                                                                                                                                                                                                                                                                                                                                                                                                                                                                                                                                                                                                                                                                                                                                                                                                                                                                                                                                                |  |  |  |
|                                                    | : 39473010 Sayan women's half zip anorak hooded sweater<br>: The Sayan women's half zip anorak hooded sweater – a unique combination of<br>performance and style. The anorak design combines fashion and function<br>seamlessly, featuring a quarter zip for versatility in layering. Made from a 350<br>g/m <sup>2</sup> blend of polyester and Sorona® knit. The Sorona® fiber enhances the<br>jacket's eco-friendliness by incorporating a sustainable element without<br>compromising on performance. The contrast fabric on the front panel, made of<br>280T ripstop nylon, adds to the design with its durability and texture and is the<br>ideal location to showcase your brand. Whether you're embarking on an outdoor<br>adventure or simply navigating your daily routine, the Sayan hooded sweater<br>effortlessly combines fashion with function. This sweater is designed with a<br>fitted shape for a feminine look. Knit of 85% Polyester and 15% Sorona®, 350 |  |  |  |
|                                                    | g/m2, Contrast fabric, 280T ripstop of 100% Nylon, 72 g/m2.                                                                                                                                                                                                                                                                                                                                                                                                                                                                                                                                                                                                                                                                                                                                                                                                                                                                                                                    |  |  |  |
| Brand<br>Material<br>Colour                        | : Elevate Life<br>: Knit of 85% Polyester and 15% Sorona®, 350 g/m2, Contrast fabric, 280T<br>ripstop of 100% Nylon, 72 g/m2<br>: White                                                                                                                                                                                                                                                                                                                                                                                                                                                                                                                                                                                                                                                                                                                                                                                                                                        |  |  |  |
| PMS color<br>reference                             | : White                                                                                                                                                                                                                                                                                                                                                                                                                                                                                                                                                                                                                                                                                                                                                                                                                                                                                                                                                                        |  |  |  |
| Country of<br>origin                               | : BANGLADESH                                                                                                                                                                                                                                                                                                                                                                                                                                                                                                                                                                                                                                                                                                                                                                                                                                                                                                                                                                   |  |  |  |
| Default print option                               |                                                                                                                                                                                                                                                                                                                                                                                                                                                                                                                                                                                                                                                                                                                                                                                                                                                                                                                                                                                |  |  |  |
| Recommended<br>decoration<br>option                | : Transfer                                                                                                                                                                                                                                                                                                                                                                                                                                                                                                                                                                                                                                                                                                                                                                                                                                                                                                                                                                     |  |  |  |
| Default print<br>location                          | : front                                                                                                                                                                                                                                                                                                                                                                                                                                                                                                                                                                                                                                                                                                                                                                                                                                                                                                                                                                        |  |  |  |
| Print width<br>(mm)                                | : 280                                                                                                                                                                                                                                                                                                                                                                                                                                                                                                                                                                                                                                                                                                                                                                                                                                                                                                                                                                          |  |  |  |
| Print height<br>(mm)                               | : 50                                                                                                                                                                                                                                                                                                                                                                                                                                                                                                                                                                                                                                                                                                                                                                                                                                                                                                                                                                           |  |  |  |
| Print maximum<br>colours                           | : 4                                                                                                                                                                                                                                                                                                                                                                                                                                                                                                                                                                                                                                                                                                                                                                                                                                                                                                                                                                            |  |  |  |
| Packaging information                              |                                                                                                                                                                                                                                                                                                                                                                                                                                                                                                                                                                                                                                                                                                                                                                                                                                                                                                                                                                                |  |  |  |
| Blank product<br>multi packaging<br>level 1        | : Polybag                                                                                                                                                                                                                                                                                                                                                                                                                                                                                                                                                                                                                                                                                                                                                                                                                                                                                                                                                                      |  |  |  |
| Qty blank<br>product multi<br>packaging level<br>1 | :5 pcs                                                                                                                                                                                                                                                                                                                                                                                                                                                                                                                                                                                                                                                                                                                                                                                                                                                                                                                                                                         |  |  |  |