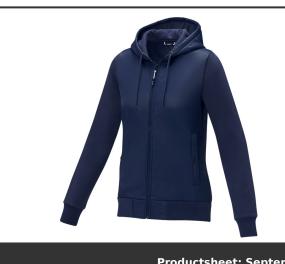

## Product Database

Article no.:

| 38333550                                           | Productsheet: September 19, 2024, 6:24 p                                                                                                                                                                                                                                                                                                                                                                                                                                                                                                                                                                                                                                                                                                                                                                                                                                                                                         |  |
|----------------------------------------------------|----------------------------------------------------------------------------------------------------------------------------------------------------------------------------------------------------------------------------------------------------------------------------------------------------------------------------------------------------------------------------------------------------------------------------------------------------------------------------------------------------------------------------------------------------------------------------------------------------------------------------------------------------------------------------------------------------------------------------------------------------------------------------------------------------------------------------------------------------------------------------------------------------------------------------------|--|
| General inform                                     | nation                                                                                                                                                                                                                                                                                                                                                                                                                                                                                                                                                                                                                                                                                                                                                                                                                                                                                                                           |  |
| Article number                                     | : 38333550 Darnell women's hybrid jacket                                                                                                                                                                                                                                                                                                                                                                                                                                                                                                                                                                                                                                                                                                                                                                                                                                                                                         |  |
| Description                                        | : The Darnell women's hybrid jacket – a perfect fusion of style and functionality. Partly made of 38 g/m <sup>2</sup> dull cire 380T nylon woven fabric, ensuring durability and a lightweight feel. The contrast fabric is a knit fabric of cotton and polyeste (345 g/m <sup>2</sup> ), providing comfort and ease of movement. The interior of the jacket is brushed, providing extra warmth and a soft feel. The jacket is designed with an inside pocket, providing convenient storage for your essentials. The flat knit elasticated rib cuffs and bottom hem offer a comfortable and secure fit, adding a touch of refinement to the overall design. The Darnell hybrid jacket is a perfect choice for everyday wear and casual occasions. This jacket is designed with a fitted shape for a feminine look. Dull cire 380T woven of 100% Nylon, 38 g/m2, Contrast fabric, Knit of 60% Cotton and 40% Polyester, 345 g/m2. |  |
| Brand                                              | : Elevate Life                                                                                                                                                                                                                                                                                                                                                                                                                                                                                                                                                                                                                                                                                                                                                                                                                                                                                                                   |  |
| Material                                           | : Dull cire 380T woven of 100% Nylon, 38 g/m2, Contrast fabric, Knit of 60%<br>Cotton and 40% Polyester, 345 g/m2                                                                                                                                                                                                                                                                                                                                                                                                                                                                                                                                                                                                                                                                                                                                                                                                                |  |
| Colour                                             | : Navy                                                                                                                                                                                                                                                                                                                                                                                                                                                                                                                                                                                                                                                                                                                                                                                                                                                                                                                           |  |
| PMS color                                          | : 533 C                                                                                                                                                                                                                                                                                                                                                                                                                                                                                                                                                                                                                                                                                                                                                                                                                                                                                                                          |  |
| reference                                          |                                                                                                                                                                                                                                                                                                                                                                                                                                                                                                                                                                                                                                                                                                                                                                                                                                                                                                                                  |  |
| Country of origin                                  | 1 : BANGLADESH                                                                                                                                                                                                                                                                                                                                                                                                                                                                                                                                                                                                                                                                                                                                                                                                                                                                                                                   |  |
| Default print o                                    | ption                                                                                                                                                                                                                                                                                                                                                                                                                                                                                                                                                                                                                                                                                                                                                                                                                                                                                                                            |  |
| Recommended<br>decoration<br>option                | : Transfer                                                                                                                                                                                                                                                                                                                                                                                                                                                                                                                                                                                                                                                                                                                                                                                                                                                                                                                       |  |
| Default print<br>location                          | : left chest                                                                                                                                                                                                                                                                                                                                                                                                                                                                                                                                                                                                                                                                                                                                                                                                                                                                                                                     |  |
| Print width<br>(mm)                                | :100                                                                                                                                                                                                                                                                                                                                                                                                                                                                                                                                                                                                                                                                                                                                                                                                                                                                                                                             |  |
| Print height<br>(mm)                               | : 120                                                                                                                                                                                                                                                                                                                                                                                                                                                                                                                                                                                                                                                                                                                                                                                                                                                                                                                            |  |
| Print maximum<br>colours                           | : 4                                                                                                                                                                                                                                                                                                                                                                                                                                                                                                                                                                                                                                                                                                                                                                                                                                                                                                                              |  |
| Packaging info                                     | rmation                                                                                                                                                                                                                                                                                                                                                                                                                                                                                                                                                                                                                                                                                                                                                                                                                                                                                                                          |  |
| Blank product<br>multi packaging<br>level 1        | : Polybag                                                                                                                                                                                                                                                                                                                                                                                                                                                                                                                                                                                                                                                                                                                                                                                                                                                                                                                        |  |
| Qty blank<br>product multi<br>packaging level<br>1 | : 5 pcs                                                                                                                                                                                                                                                                                                                                                                                                                                                                                                                                                                                                                                                                                                                                                                                                                                                                                                                          |  |