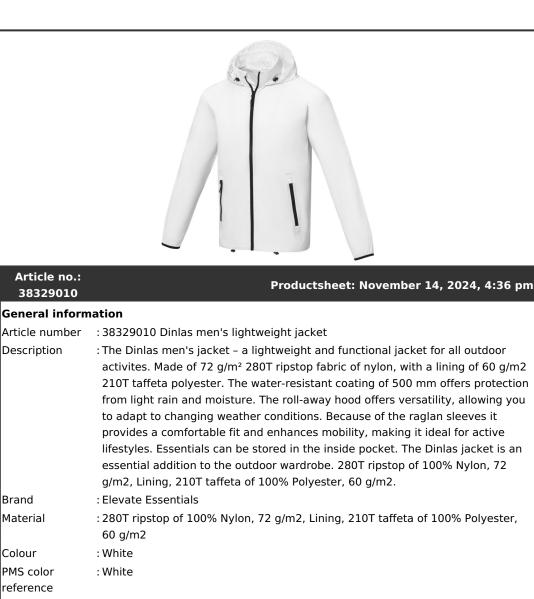

| Article no.:<br>38329010                          |                          | Productsheet: November 14, 2024, 4:36 pm |
|---------------------------------------------------|--------------------------|------------------------------------------|
| Qty deco<br>product multi<br>packaging level<br>1 | : 5 pcs                  |                                          |
| Transport packing                                 |                          |                                          |
| Export carton                                     | : 20 PC                  |                                          |
| Export carton<br>weight                           | :9 kg                    |                                          |
| Export carton<br>(Length x Width<br>x Height)     | : 60 cm x 43 cm x 26 cm  |                                          |
| Statistical code                                  | :62014010190000000000000 |                                          |
| Product specific attributes                       |                          |                                          |
| Pocket type                                       | : Front                  |                                          |
| Main label type                                   | : Woven main label       |                                          |
| Gender                                            | : Male                   |                                          |