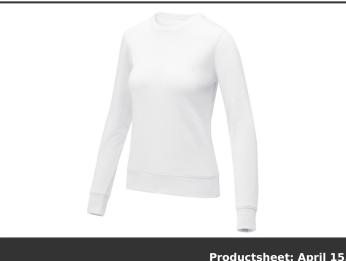

## Product Database

Article no.:

weight

2025

2

| 38232010                                        | Productsheet: April 15, 2025, 5:36 am                                      |  |  |
|-------------------------------------------------|----------------------------------------------------------------------------|--|--|
| General information                             |                                                                            |  |  |
| Article number<br>Description                   |                                                                            |  |  |
|                                                 | shape for a feminine look. Knit of 50% Cotton and 50% Polyester, 240 g/m2. |  |  |
| Brand                                           | : Elevate Essentials                                                       |  |  |
| Material                                        | : Knit of 50% Cotton and 50% Polyester, 240 g/m2                           |  |  |
| Colour                                          | : White                                                                    |  |  |
| PMS color<br>reference                          | : White                                                                    |  |  |
|                                                 | in : BANGLADESH                                                            |  |  |
| Default print o                                 |                                                                            |  |  |
| Recommended<br>decoration<br>option             | -                                                                          |  |  |
| Default print<br>location                       | : left chest                                                               |  |  |
| Print width (mm) : 120                          |                                                                            |  |  |
| Print height<br>(mm)                            | : 120                                                                      |  |  |
| Print maximum colours                           | :5                                                                         |  |  |
| Packaging info                                  | ormation                                                                   |  |  |
| Blank product<br>individual<br>packing          | : Individual polybag                                                       |  |  |
| Decorated<br>product<br>individual<br>packaging | : Individual polybag                                                       |  |  |
| Transport pac                                   | king                                                                       |  |  |
| Export carton                                   | : 12 PC                                                                    |  |  |
| Export carton                                   | : 6 kg                                                                     |  |  |
|                                                 |                                                                            |  |  |