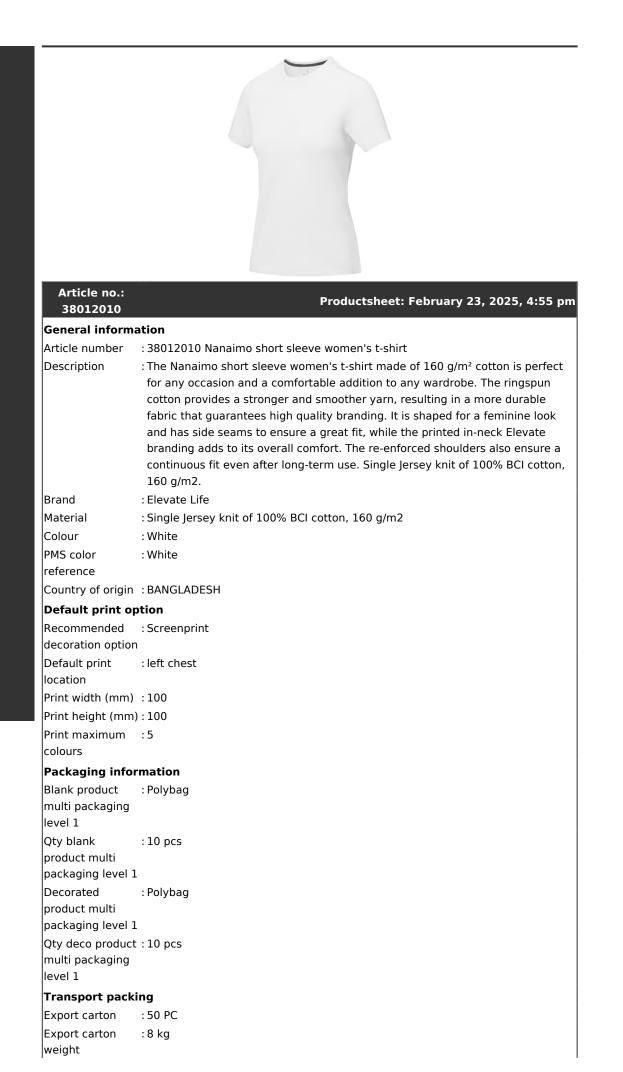

## Drodu

| Article no.:<br>38012010                      |                              | Productsheet: February 23, 2025, 4:55 pm |
|-----------------------------------------------|------------------------------|------------------------------------------|
| Export carton<br>(Length x Width x<br>Height) | : 36 cm x 22 cm x 48 cm<br>x |                                          |
| Statistical code                              | :6109100010000000000000      |                                          |
| Product specific attributes                   |                              |                                          |
| Clothing features                             | : Should to shoulder tape    |                                          |
| Neckline                                      | : Crew neck                  |                                          |
| Collar type                                   | : Flat knit rib collar       |                                          |
| Main label type                               | : Heat transfer main label   |                                          |
| Easy care                                     | : No                         |                                          |
| Fit                                           | : Regular                    |                                          |
| Gender                                        | : Female                     |                                          |