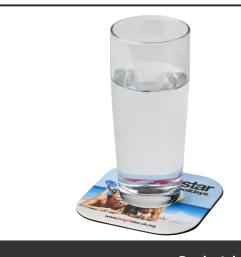

## **Product Database**

Article no.:

| 21051800                                      | Productsheet: April 19, 2025, 12:38 am                                                                                                                                                                                                                                                                                                                                                                                                                       |
|-----------------------------------------------|--------------------------------------------------------------------------------------------------------------------------------------------------------------------------------------------------------------------------------------------------------------------------------------------------------------------------------------------------------------------------------------------------------------------------------------------------------------|
| General information                           |                                                                                                                                                                                                                                                                                                                                                                                                                                                              |
| Article number                                | : 21051800 Brite-Mat® square coaster                                                                                                                                                                                                                                                                                                                                                                                                                         |
| Description                                   | : The Brite-Mat® square coaster protects tables from stains and circles from glasses or mugs at all times. The coaster is suitable for high quality photo-<br>realistic print. And with its low-profile non-slip base, it won't just slide away.<br>The Brite-Mat® square coaster is made from 100% in-house recycled plastic<br>and laminated paper, making it a sustainable choice. Laminated paper,<br>Recycled Plastic. FSC Mix Credit P8 CU-COC-877277. |
| Brand                                         | : Unbranded                                                                                                                                                                                                                                                                                                                                                                                                                                                  |
| Material                                      | : Laminated paper, Recycled Plastic                                                                                                                                                                                                                                                                                                                                                                                                                          |
| Colour                                        | : Solid black                                                                                                                                                                                                                                                                                                                                                                                                                                                |
| Length                                        | : 0,30 cm                                                                                                                                                                                                                                                                                                                                                                                                                                                    |
| Width                                         | : 9,50 cm                                                                                                                                                                                                                                                                                                                                                                                                                                                    |
| Height                                        | : 9,50 cm                                                                                                                                                                                                                                                                                                                                                                                                                                                    |
| Weight                                        | :18 gram                                                                                                                                                                                                                                                                                                                                                                                                                                                     |
| Country of origin                             | : United Kingdom                                                                                                                                                                                                                                                                                                                                                                                                                                             |
| Default print option                          |                                                                                                                                                                                                                                                                                                                                                                                                                                                              |
| Recommended decoration option                 | : Mat paper products                                                                                                                                                                                                                                                                                                                                                                                                                                         |
| Default print<br>location                     | : top                                                                                                                                                                                                                                                                                                                                                                                                                                                        |
| Print width (mm)                              | : 95                                                                                                                                                                                                                                                                                                                                                                                                                                                         |
| Print height (mm)                             | : 95                                                                                                                                                                                                                                                                                                                                                                                                                                                         |
| Print maximum<br>colours                      | : 4                                                                                                                                                                                                                                                                                                                                                                                                                                                          |
| Transport packi                               | ng                                                                                                                                                                                                                                                                                                                                                                                                                                                           |
| Export carton                                 | : 1000 PC                                                                                                                                                                                                                                                                                                                                                                                                                                                    |
| Export carton<br>weight                       | : 20 kg                                                                                                                                                                                                                                                                                                                                                                                                                                                      |
| Export carton<br>(Length x Width x<br>Height) | : 46 cm x 31 cm x 25 cm                                                                                                                                                                                                                                                                                                                                                                                                                                      |
| Statistical code                              | : 39261000000000000000                                                                                                                                                                                                                                                                                                                                                                                                                                       |