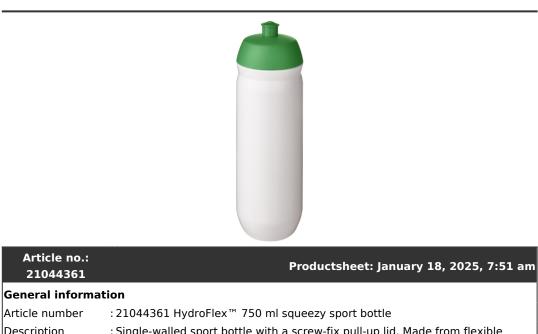

## Product Database

| eeneral mena                                  |                                                                                                                                                                                                                                                                                                                                          |  |  |
|-----------------------------------------------|------------------------------------------------------------------------------------------------------------------------------------------------------------------------------------------------------------------------------------------------------------------------------------------------------------------------------------------|--|--|
| Article number                                | : 21044361 HydroFlex <sup>™</sup> 750 ml squeezy sport bottle                                                                                                                                                                                                                                                                            |  |  |
| Description                                   | : Single-walled sport bottle with a screw-fix pull-up lid. Made from flexible<br>MDPE plastic, this squeezy bottle is perfect for sporting environments.<br>Volume capacity is 750 ml. Contact us for additional colour combinations.<br>Made in the UK. BPA-free. EN12875-1 compliant and dishwasher safe. MDPE<br>Plastic, PP Plastic. |  |  |
| Brand                                         | : Unbranded                                                                                                                                                                                                                                                                                                                              |  |  |
| Material                                      | : MDPE Plastic, PP Plastic                                                                                                                                                                                                                                                                                                               |  |  |
| Colour                                        | : Green / White                                                                                                                                                                                                                                                                                                                          |  |  |
| PMS color<br>reference                        | : 7481U                                                                                                                                                                                                                                                                                                                                  |  |  |
| Height                                        | : 23,20 cm                                                                                                                                                                                                                                                                                                                               |  |  |
| Diameter                                      | : 7,35 cm                                                                                                                                                                                                                                                                                                                                |  |  |
| Weight                                        | : 76 gram                                                                                                                                                                                                                                                                                                                                |  |  |
| Country of origin                             | : United Kingdom                                                                                                                                                                                                                                                                                                                         |  |  |
| Default print opt                             | ion                                                                                                                                                                                                                                                                                                                                      |  |  |
| Recommended decoration option                 | : Screenround                                                                                                                                                                                                                                                                                                                            |  |  |
| Default print<br>location                     | : wrap                                                                                                                                                                                                                                                                                                                                   |  |  |
| Print width (mm)                              | : 220                                                                                                                                                                                                                                                                                                                                    |  |  |
| Print height (mm)                             | : 120                                                                                                                                                                                                                                                                                                                                    |  |  |
| Print maximum                                 | : 4                                                                                                                                                                                                                                                                                                                                      |  |  |
| colours                                       |                                                                                                                                                                                                                                                                                                                                          |  |  |
| Transport packin                              | lg                                                                                                                                                                                                                                                                                                                                       |  |  |
| Export carton                                 | : 50 PC                                                                                                                                                                                                                                                                                                                                  |  |  |
| Export carton<br>weight                       | : 4.3 kg                                                                                                                                                                                                                                                                                                                                 |  |  |
| Export carton<br>(Length x Width x<br>Height) | : 58 cm x 41 cm x 38 cm                                                                                                                                                                                                                                                                                                                  |  |  |
| Statistical code                              | : 392410009000000000000                                                                                                                                                                                                                                                                                                                  |  |  |
| Power                                         |                                                                                                                                                                                                                                                                                                                                          |  |  |
| Battery operated                              | : No                                                                                                                                                                                                                                                                                                                                     |  |  |
| Battery included                              | : No                                                                                                                                                                                                                                                                                                                                     |  |  |
| Product specific                              | attributes                                                                                                                                                                                                                                                                                                                               |  |  |
| Lid features                                  | : Screw cap                                                                                                                                                                                                                                                                                                                              |  |  |
| Drinkware extra<br>features                   | : Leakproof,Easy to clean                                                                                                                                                                                                                                                                                                                |  |  |