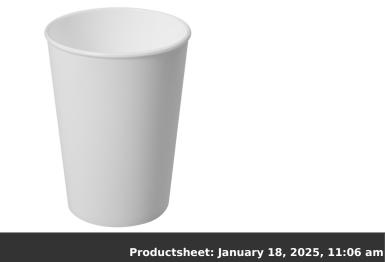

## Product Database

Article no.:

2102740

| 21027401                                      |                                                                                                                                                                                                                                                                                                                                                                                                                                                   |
|-----------------------------------------------|---------------------------------------------------------------------------------------------------------------------------------------------------------------------------------------------------------------------------------------------------------------------------------------------------------------------------------------------------------------------------------------------------------------------------------------------------|
| General information                           |                                                                                                                                                                                                                                                                                                                                                                                                                                                   |
| Article number<br>Description                 | : 21027401 Americano® Switch 300 ml tumbler<br>: The Americano® Switch single-walled tumbler has a 300 ml capacity, ideal for<br>cold drinks but also snacks – helping with the move away from single use<br>containers. The tumbler is dishwasher safe, microwave safe and BPA-free. As<br>part of the Americano® Switch family, you can customise your tumbler by<br>adding a lid and grip as required. Made in the UK. Packed in a recycled PE |
|                                               | plastic bag. PP Plastic.                                                                                                                                                                                                                                                                                                                                                                                                                          |
| Brand                                         | : Unbranded                                                                                                                                                                                                                                                                                                                                                                                                                                       |
| Material                                      | : PP Plastic                                                                                                                                                                                                                                                                                                                                                                                                                                      |
| Colour                                        | : White                                                                                                                                                                                                                                                                                                                                                                                                                                           |
| Height                                        | : 12,50 cm                                                                                                                                                                                                                                                                                                                                                                                                                                        |
| Diameter                                      | : 8,70 cm                                                                                                                                                                                                                                                                                                                                                                                                                                         |
| Weight                                        | : 77 gram                                                                                                                                                                                                                                                                                                                                                                                                                                         |
| Country of origin                             | : United Kingdom                                                                                                                                                                                                                                                                                                                                                                                                                                  |
| Default print option                          |                                                                                                                                                                                                                                                                                                                                                                                                                                                   |
| Recommended decoration option                 | : Screenround                                                                                                                                                                                                                                                                                                                                                                                                                                     |
| Default print<br>location                     | : wrap                                                                                                                                                                                                                                                                                                                                                                                                                                            |
| Print width (mm)                              | : 212                                                                                                                                                                                                                                                                                                                                                                                                                                             |
| Print height (mm)                             | : 60                                                                                                                                                                                                                                                                                                                                                                                                                                              |
| Print maximum<br>colours                      | : 4                                                                                                                                                                                                                                                                                                                                                                                                                                               |
| Transport packing                             |                                                                                                                                                                                                                                                                                                                                                                                                                                                   |
| Export carton                                 | : 340 PC                                                                                                                                                                                                                                                                                                                                                                                                                                          |
| Export carton<br>weight                       | : 23.4 kg                                                                                                                                                                                                                                                                                                                                                                                                                                         |
| Export carton<br>(Length x Width x<br>Height) | : 37 cm x 53 cm x 41 cm                                                                                                                                                                                                                                                                                                                                                                                                                           |
| Statistical code                              | : 392410009000000000000                                                                                                                                                                                                                                                                                                                                                                                                                           |
| Power                                         |                                                                                                                                                                                                                                                                                                                                                                                                                                                   |
| Battery operated                              | : No                                                                                                                                                                                                                                                                                                                                                                                                                                              |
| Battery included                              | : No                                                                                                                                                                                                                                                                                                                                                                                                                                              |