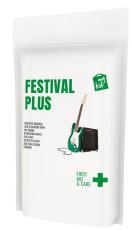

## Product Database

| Article no.:<br>1Z261401                      | Productsheet: November 15, 2024, 1:35 am                                                                                                                                                                                                                                                                                                                                                                                                                                        |
|-----------------------------------------------|---------------------------------------------------------------------------------------------------------------------------------------------------------------------------------------------------------------------------------------------------------------------------------------------------------------------------------------------------------------------------------------------------------------------------------------------------------------------------------|
| General information                           |                                                                                                                                                                                                                                                                                                                                                                                                                                                                                 |
| Article number                                | : 1Z261401 MyKit Festival Plus with paper pouch                                                                                                                                                                                                                                                                                                                                                                                                                                 |
| Description                                   | : The perfect first aid kit for every festival or party. This kit prepares you for<br>every situation at any party or festival. Contents: 12 wash proof plasters, 4<br>skin cleansing swabs, 2 dry swabs, 2 refreshing wipes, 2 condoms, 2 blister<br>plasters, 1 aloe Vera cream, 2 ear plugs. All of the first aid and care products in<br>the kit meet all applicable EU regulations. Price includes full colour print.<br>Delivered in a paper pouch. Recycled kraft paper. |
| Brand                                         | : MyKit                                                                                                                                                                                                                                                                                                                                                                                                                                                                         |
| Material                                      | : Recycled kraft paper                                                                                                                                                                                                                                                                                                                                                                                                                                                          |
| Colour                                        | : White                                                                                                                                                                                                                                                                                                                                                                                                                                                                         |
| Length                                        | : 12,00 cm                                                                                                                                                                                                                                                                                                                                                                                                                                                                      |
| Width                                         | : 2,80 cm                                                                                                                                                                                                                                                                                                                                                                                                                                                                       |
| Height                                        | : 20,90 cm                                                                                                                                                                                                                                                                                                                                                                                                                                                                      |
| Weight                                        | : 52 gram                                                                                                                                                                                                                                                                                                                                                                                                                                                                       |
| Country of origin                             | : LITHUANIA                                                                                                                                                                                                                                                                                                                                                                                                                                                                     |
| Default print option                          |                                                                                                                                                                                                                                                                                                                                                                                                                                                                                 |
| Recommended                                   | : Digital print                                                                                                                                                                                                                                                                                                                                                                                                                                                                 |
| decoration option                             |                                                                                                                                                                                                                                                                                                                                                                                                                                                                                 |
| Default print<br>location                     | : front                                                                                                                                                                                                                                                                                                                                                                                                                                                                         |
| Print width (mm)                              | :100                                                                                                                                                                                                                                                                                                                                                                                                                                                                            |
| Print height (mm)                             | : 120                                                                                                                                                                                                                                                                                                                                                                                                                                                                           |
| Print maximum                                 | :1                                                                                                                                                                                                                                                                                                                                                                                                                                                                              |
| colours                                       |                                                                                                                                                                                                                                                                                                                                                                                                                                                                                 |
| Packaging information                         |                                                                                                                                                                                                                                                                                                                                                                                                                                                                                 |
| Blank product<br>individual packing           | : Individual gift box                                                                                                                                                                                                                                                                                                                                                                                                                                                           |
| Decorated                                     | : Individual gift box                                                                                                                                                                                                                                                                                                                                                                                                                                                           |
| product individual                            |                                                                                                                                                                                                                                                                                                                                                                                                                                                                                 |
| Transport packi                               | ng                                                                                                                                                                                                                                                                                                                                                                                                                                                                              |
| Export carton                                 | : 100 PC                                                                                                                                                                                                                                                                                                                                                                                                                                                                        |
| Export carton                                 | : 5.29 kg                                                                                                                                                                                                                                                                                                                                                                                                                                                                       |
| weight                                        | -                                                                                                                                                                                                                                                                                                                                                                                                                                                                               |
| Export carton<br>(Length x Width x<br>Height) | : 57 cm x 36 cm x 28 cm                                                                                                                                                                                                                                                                                                                                                                                                                                                         |
| Statistical code                              | : 300650000000000000000                                                                                                                                                                                                                                                                                                                                                                                                                                                         |
| Power                                         |                                                                                                                                                                                                                                                                                                                                                                                                                                                                                 |
| Battery operated                              | : No                                                                                                                                                                                                                                                                                                                                                                                                                                                                            |