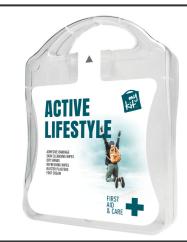

## Product Database

|                    | Article no.:<br>1Z260301                      | Productsheet: November 14, 2024, 4:29 am                                                                                                                                                                                                                                                                                                       |  |
|--------------------|-----------------------------------------------|------------------------------------------------------------------------------------------------------------------------------------------------------------------------------------------------------------------------------------------------------------------------------------------------------------------------------------------------|--|
| General informatio |                                               | ion                                                                                                                                                                                                                                                                                                                                            |  |
|                    | Article number                                | : 1Z260301 MyKit Active lifestyle                                                                                                                                                                                                                                                                                                              |  |
|                    | Description                                   | : The active lifestyle MyKit covers the needs for basic wound care, blisters, as<br>well a recovery foot gel. Ideal to bring along for activities such as walking,<br>hiking, running, golfing etc. All of the first aid and care products within the kit<br>meet all applicable EU regulations. Price includes full colour print. PP Plastic. |  |
|                    | Brand                                         | : MyKit                                                                                                                                                                                                                                                                                                                                        |  |
|                    | Material                                      | : PP Plastic                                                                                                                                                                                                                                                                                                                                   |  |
|                    | Colour                                        | : White                                                                                                                                                                                                                                                                                                                                        |  |
|                    | Length                                        | : 10,00 cm                                                                                                                                                                                                                                                                                                                                     |  |
|                    | Width                                         | : 3,00 cm                                                                                                                                                                                                                                                                                                                                      |  |
|                    | Height                                        | : 13,40 cm                                                                                                                                                                                                                                                                                                                                     |  |
|                    | Weight                                        | : 95 gram                                                                                                                                                                                                                                                                                                                                      |  |
|                    | Country of origin                             | : LITHUANIA                                                                                                                                                                                                                                                                                                                                    |  |
|                    | Default print option                          |                                                                                                                                                                                                                                                                                                                                                |  |
|                    | Recommended<br>decoration option              | : Digital sticker                                                                                                                                                                                                                                                                                                                              |  |
|                    | Default print<br>location                     | : front                                                                                                                                                                                                                                                                                                                                        |  |
|                    | Print width (mm)                              | : 90                                                                                                                                                                                                                                                                                                                                           |  |
|                    | Print height (mm)                             | : 127                                                                                                                                                                                                                                                                                                                                          |  |
|                    | Print maximum                                 | : 4                                                                                                                                                                                                                                                                                                                                            |  |
| •                  | colours                                       |                                                                                                                                                                                                                                                                                                                                                |  |
| ŀ                  | Transport packing                             |                                                                                                                                                                                                                                                                                                                                                |  |
|                    | Export carton                                 | : 100 PC                                                                                                                                                                                                                                                                                                                                       |  |
| I                  | Export carton<br>weight                       | : 8.09 kg                                                                                                                                                                                                                                                                                                                                      |  |
|                    | Export carton<br>(Length x Width x<br>Height) | : 57 cm x 36 cm x 28 cm                                                                                                                                                                                                                                                                                                                        |  |
|                    | Statistical code                              | : 300650000000000000000                                                                                                                                                                                                                                                                                                                        |  |
|                    | Power                                         |                                                                                                                                                                                                                                                                                                                                                |  |
|                    | Battery operated                              | : No                                                                                                                                                                                                                                                                                                                                           |  |
|                    | Battery included                              | : No                                                                                                                                                                                                                                                                                                                                           |  |