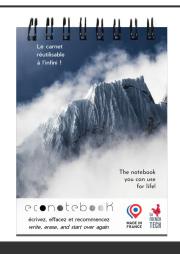

## **Product Database**

| Article no.:<br>1PX15101                      | Productsheet: November 9, 2024, 7:27 pr                                                                                                                                                                                                                                                                                                                                                                                                                                                                                                                                                             |
|-----------------------------------------------|-----------------------------------------------------------------------------------------------------------------------------------------------------------------------------------------------------------------------------------------------------------------------------------------------------------------------------------------------------------------------------------------------------------------------------------------------------------------------------------------------------------------------------------------------------------------------------------------------------|
| General inform                                | ation                                                                                                                                                                                                                                                                                                                                                                                                                                                                                                                                                                                               |
| Article number                                | : 1PX15101 EcoNotebook NA7 with premium cover                                                                                                                                                                                                                                                                                                                                                                                                                                                                                                                                                       |
| Description                                   | : Thanks to its water-resistant and tear-proof paper, the A7 EcoNotebook with premium cover is infinitely reusable! Use the pen provided to take notes on the 100% biodegradable paper. There are three erasing options: the eraser on the pen to erase small notes, the cleaning wipe or a hair dryer to erase larger ones Comes with 48 reusable pages (24 sheets). Made in France. Product dimension (closed): $7.3 \times 10.3 \times 0.4$ cm. Packed in a pouch made of recycled cotton (14.5 x 19 cm). Lifetime warranty. Writing length: 400 metres. Recycled paper, Recycled carton, Metal. |
| Brand                                         | : SCX.design                                                                                                                                                                                                                                                                                                                                                                                                                                                                                                                                                                                        |
| Material                                      | : Recycled paper, Recycled carton, Metal                                                                                                                                                                                                                                                                                                                                                                                                                                                                                                                                                            |
| Colour                                        | : White                                                                                                                                                                                                                                                                                                                                                                                                                                                                                                                                                                                             |
| Length                                        | : 19,00 cm                                                                                                                                                                                                                                                                                                                                                                                                                                                                                                                                                                                          |
| Width                                         | : 14,50 cm                                                                                                                                                                                                                                                                                                                                                                                                                                                                                                                                                                                          |
| Weight                                        | : 25 gram                                                                                                                                                                                                                                                                                                                                                                                                                                                                                                                                                                                           |
| Country of origin                             | : FRANCE                                                                                                                                                                                                                                                                                                                                                                                                                                                                                                                                                                                            |
| Default print op                              | otion                                                                                                                                                                                                                                                                                                                                                                                                                                                                                                                                                                                               |
| Recommended<br>decoration<br>option           | : Litho full color                                                                                                                                                                                                                                                                                                                                                                                                                                                                                                                                                                                  |
| Default print<br>location                     | : front                                                                                                                                                                                                                                                                                                                                                                                                                                                                                                                                                                                             |
| Print width (mm)                              | :73                                                                                                                                                                                                                                                                                                                                                                                                                                                                                                                                                                                                 |
| Print height<br>(mm)                          | : 102                                                                                                                                                                                                                                                                                                                                                                                                                                                                                                                                                                                               |
| Print maximum<br>colours                      | :1                                                                                                                                                                                                                                                                                                                                                                                                                                                                                                                                                                                                  |
| Transport pack                                | ing                                                                                                                                                                                                                                                                                                                                                                                                                                                                                                                                                                                                 |
| Export carton                                 | : 50 PC                                                                                                                                                                                                                                                                                                                                                                                                                                                                                                                                                                                             |
| Export carton<br>weight                       | : 5.5 kg                                                                                                                                                                                                                                                                                                                                                                                                                                                                                                                                                                                            |
| Export carton<br>(Length x Width<br>x Height) | : 40 cm x 30 cm x 27 cm                                                                                                                                                                                                                                                                                                                                                                                                                                                                                                                                                                             |
| Statistical code                              | : 482010300000000000000                                                                                                                                                                                                                                                                                                                                                                                                                                                                                                                                                                             |
| Power                                         |                                                                                                                                                                                                                                                                                                                                                                                                                                                                                                                                                                                                     |
| Battery operated                              | : No                                                                                                                                                                                                                                                                                                                                                                                                                                                                                                                                                                                                |
| Battery included                              | : No                                                                                                                                                                                                                                                                                                                                                                                                                                                                                                                                                                                                |
| Product specifi                               | c attributes                                                                                                                                                                                                                                                                                                                                                                                                                                                                                                                                                                                        |
| -<br>Cover                                    | : Hard cover                                                                                                                                                                                                                                                                                                                                                                                                                                                                                                                                                                                        |