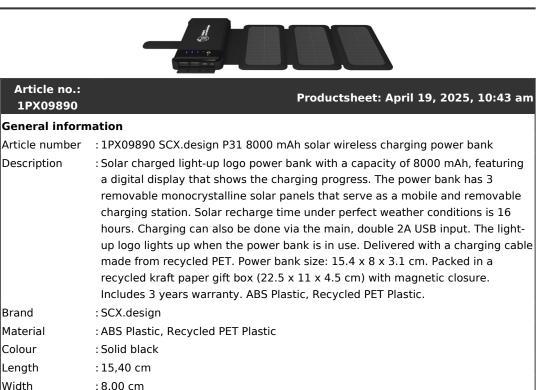

Drodu

Article no.:

1PX09890

Description

Brand

Material

Colour

Length



Width Height : 3,10 cm Weight : 354 gram Country of origin : PRC Engraving color : White Default print option Recommended : Light up logo decoration option Default print : front location Print width (mm) : 75 Print height : 35 (mm) Print maximum : 1 colours Packaging information : Individual Gift box Blank product individual packing Decorated : Individual Gift box product individual packaging Transport packing Export carton :40 PC Export carton :23 kg weight Export carton : 26 cm x 50 cm x 47 cm (Length x Width x Height) Statistical code : 850760009000000000000

## Power

Battery operated : Yes Battery included : Yes

| Article no.:<br>1PX09890      |                                   | Productsheet: April 19, 2025, 10:43 an |
|-------------------------------|----------------------------