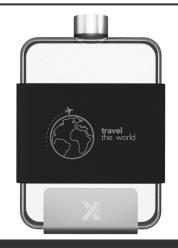

## Product Database

| Article no.:<br>1PX08082                      | Productsheet: November 14, 2024, 4:09 an                                                                                                                                                                                                                                                                                                                                                                                                                                                                                                                                                                                                                                                                 |  |  |
|-----------------------------------------------|----------------------------------------------------------------------------------------------------------------------------------------------------------------------------------------------------------------------------------------------------------------------------------------------------------------------------------------------------------------------------------------------------------------------------------------------------------------------------------------------------------------------------------------------------------------------------------------------------------------------------------------------------------------------------------------------------------|--|--|
| General inform                                | ation                                                                                                                                                                                                                                                                                                                                                                                                                                                                                                                                                                                                                                                                                                    |  |  |
| Article number                                | : 1PX08082 SCX.design D20 450 ml flat Tritan water bottle with silicone sleeve                                                                                                                                                                                                                                                                                                                                                                                                                                                                                                                                                                                                                           |  |  |
| Description                                   | : Flat 450ml Tritan water bottle with silicone sleeve and aluminium screw-on cap<br>and stand. The aluminium stand (8 x 7 x 4 cm) can be used to stabilize the<br>bottle. The bottle (17 x 13 x 3 cm) is due to its flat and square design easy<br>transportable and suitable to carry in a backpack. The water bottle is made<br>from BPA-free Tritan material which is shatter, stain, and odour resistant. The<br>silicone sleeve (12.5 x 8.5 x 3.5 cm) makes the bottle comfortable to hold and is<br>perfectly suited for laser engraving. Packed in a black gift box (24.8 x 14.5 x 4.8<br>cm) with magnetic closure. Includes 3 year warranty. Eastman Tritan <sup>™</sup> , Silicone<br>Plastic. |  |  |
| Brand                                         | : SCX.design                                                                                                                                                                                                                                                                                                                                                                                                                                                                                                                                                                                                                                                                                             |  |  |
| Material                                      | : Eastman Tritan™, Silicone Plastic                                                                                                                                                                                                                                                                                                                                                                                                                                                                                                                                                                                                                                                                      |  |  |
| Colour                                        | : Metal / Solid black                                                                                                                                                                                                                                                                                                                                                                                                                                                                                                                                                                                                                                                                                    |  |  |
| Length                                        | : 12,50 cm                                                                                                                                                                                                                                                                                                                                                                                                                                                                                                                                                                                                                                                                                               |  |  |
| Width                                         | : 3,00 cm                                                                                                                                                                                                                                                                                                                                                                                                                                                                                                                                                                                                                                                                                                |  |  |
| Height                                        | : 19,00 cm                                                                                                                                                                                                                                                                                                                                                                                                                                                                                                                                                                                                                                                                                               |  |  |
| Weight                                        | : 265 gram                                                                                                                                                                                                                                                                                                                                                                                                                                                                                                                                                                                                                                                                                               |  |  |
| Country of origin                             | : PRC                                                                                                                                                                                                                                                                                                                                                                                                                                                                                                                                                                                                                                                                                                    |  |  |
| Engraving color                               | : White                                                                                                                                                                                                                                                                                                                                                                                                                                                                                                                                                                                                                                                                                                  |  |  |
| Default print o                               | ption                                                                                                                                                                                                                                                                                                                                                                                                                                                                                                                                                                                                                                                                                                    |  |  |
| Recommended<br>decoration<br>option           | : Laser engraving                                                                                                                                                                                                                                                                                                                                                                                                                                                                                                                                                                                                                                                                                        |  |  |
| Default print<br>location                     | : front                                                                                                                                                                                                                                                                                                                                                                                                                                                                                                                                                                                                                                                                                                  |  |  |
| Print width (mm)                              | :100                                                                                                                                                                                                                                                                                                                                                                                                                                                                                                                                                                                                                                                                                                     |  |  |
| Print height<br>(mm)                          | : 35                                                                                                                                                                                                                                                                                                                                                                                                                                                                                                                                                                                                                                                                                                     |  |  |
| Print maximum<br>colours                      | :1                                                                                                                                                                                                                                                                                                                                                                                                                                                                                                                                                                                                                                                                                                       |  |  |
| Transport pack                                | ing                                                                                                                                                                                                                                                                                                                                                                                                                                                                                                                                                                                                                                                                                                      |  |  |
| Export carton                                 | : 20 PC                                                                                                                                                                                                                                                                                                                                                                                                                                                                                                                                                                                                                                                                                                  |  |  |
| Export carton<br>weight                       | :13 kg                                                                                                                                                                                                                                                                                                                                                                                                                                                                                                                                                                                                                                                                                                   |  |  |
| Export carton<br>(Length x Width<br>x Height) | :53 cm x 33 cm x 27 cm                                                                                                                                                                                                                                                                                                                                                                                                                                                                                                                                                                                                                                                                                   |  |  |
| Statistical code                              | : 392410009000000000000                                                                                                                                                                                                                                                                                                                                                                                                                                                                                                                                                                                                                                                                                  |  |  |
| Power                                         |                                                                                                                                                                                                                                                                                                                                                                                                                                                                                                                                                                                                                                                                                                          |  |  |
| Battery operated                              | l : No                                                                                                                                                                                                                                                                                                                                                                                                                                                                                                                                                                                                                                                                                                   |  |  |
| Battery included                              | :No                                                                                                                                                                                                                                                                                                                                                                                                                                                                                                                                                                                                                                                                                                      |  |  |