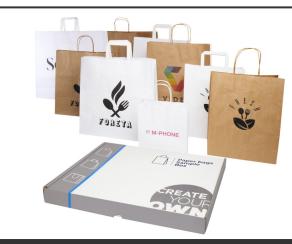

## Product Database

| Article no.:<br>1PW00501                      | Productsheet: February 22, 2025, 4:26 pm                                                                                                                                                                                                                                                                                                                    |
|-----------------------------------------------|-------------------------------------------------------------------------------------------------------------------------------------------------------------------------------------------------------------------------------------------------------------------------------------------------------------------------------------------------------------|
| General information                           |                                                                                                                                                                                                                                                                                                                                                             |
| Article number                                | : 1PW00501 Kraft paper bags sample box                                                                                                                                                                                                                                                                                                                      |
| Description                                   | : Sample box including 9 paper bags made from kraft paper in 5 different sizes<br>(18 x 8 x 21, 25 x 11 x 32, 32 x 12 x 40, 34 x 20 x 35, 49.5 x 14 x 44 cm). For<br>each size there is 1 bag with flat handles, and 1 bag with twisted handles,<br>except for the smallets size that is only available with twisted handles. Made in<br>Europe. Cardboard. |
| Brand                                         | : Unbranded                                                                                                                                                                                                                                                                                                                                                 |
| Material                                      | : Cardboard                                                                                                                                                                                                                                                                                                                                                 |
| Colour                                        | : White                                                                                                                                                                                                                                                                                                                                                     |
| Length                                        | : 45,00 cm                                                                                                                                                                                                                                                                                                                                                  |
| Width                                         | : 31,00 cm                                                                                                                                                                                                                                                                                                                                                  |
| Height                                        | : 5,00 cm                                                                                                                                                                                                                                                                                                                                                   |
| Country of origin                             | n : POLAND                                                                                                                                                                                                                                                                                                                                                  |
| Transport packing                             |                                                                                                                                                                                                                                                                                                                                                             |
| Export carton                                 | : 72 PC                                                                                                                                                                                                                                                                                                                                                     |
| Export carton<br>weight                       | :91 kg                                                                                                                                                                                                                                                                                                                                                      |
| Export carton<br>(Length x Width<br>x Height) | : 120 cm x 80 cm x 72 cm                                                                                                                                                                                                                                                                                                                                    |
| Statistical code                              | : 481930000000000000000                                                                                                                                                                                                                                                                                                                                     |
| Power                                         |                                                                                                                                                                                                                                                                                                                                                             |
| Battery                                       | : No                                                                                                                                                                                                                                                                                                                                                        |
| operated                                      |                                                                                                                                                                                                                                                                                                                                                             |
| Battery included                              | : No                                                                                                                                                                                                                                                                                                                                                        |