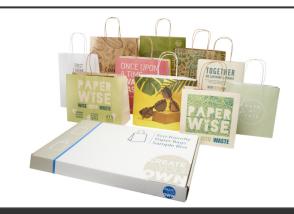

## Product Database

| Article no.:<br>1PW00301                      | Productsheet: February 22, 2025, 4:53 pm                                                                                                                                                                                                                                                       |
|-----------------------------------------------|------------------------------------------------------------------------------------------------------------------------------------------------------------------------------------------------------------------------------------------------------------------------------------------------|
| General information                           |                                                                                                                                                                                                                                                                                                |
| Article number                                | : 1PW00301 Agricultural waste and kraft paper bags sample box                                                                                                                                                                                                                                  |
| Description                                   | : Sample box with 10 paper bags. 5 are made from agricultural waste, and the other 5 are made from recycled kraft paper. Both types of bags are available in 5 different sizes (24 x 9 x 24 cm, 24 x 9 x 32 cm, 31 x 12 x 25 cm, 31 x 12 x 31 cm, 31 x 12 x 41 cm). Made in Europe. Cardboard. |
| Brand                                         | : Unbranded                                                                                                                                                                                                                                                                                    |
| Material                                      | : Cardboard                                                                                                                                                                                                                                                                                    |
| Colour                                        | : White                                                                                                                                                                                                                                                                                        |
| Length                                        | : 45,00 cm                                                                                                                                                                                                                                                                                     |
| Width                                         | : 31,00 cm                                                                                                                                                                                                                                                                                     |
| Height                                        | : 5,00 cm                                                                                                                                                                                                                                                                                      |
| Country of origin                             | : BULGARIA                                                                                                                                                                                                                                                                                     |
| Transport packing                             |                                                                                                                                                                                                                                                                                                |
| Export carton                                 | : 8 PC                                                                                                                                                                                                                                                                                         |
| Export carton<br>weight                       | :9 kg                                                                                                                                                                                                                                                                                          |
| Export carton<br>(Length x Width<br>x Height) | : 65 cm x 45 cm x 30 cm                                                                                                                                                                                                                                                                        |
| Statistical code                              | : 481930000000000000000                                                                                                                                                                                                                                                                        |
| Power                                         |                                                                                                                                                                                                                                                                                                |
| Battery operated                              | : No                                                                                                                                                                                                                                                                                           |
| Battery included                              | : No                                                                                                                                                                                                                                                                                           |