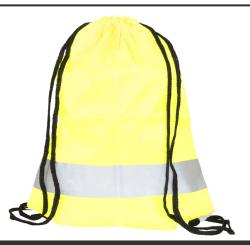

## **General information**

Article : 1PRA0300 RFX™ accessories gym bag

number

Description : A reflective drawstring backpack is a great safety accessory that increases visibility.

Made of waterproof WP600 polyester and equipped with reflective glass bead material and 2.5 cm reflective tape. This drawstring backpack is designed to improve visibility in the dark. Please contact us for more colours. Also available in: fluorescent green, orange, and pink. Certificate of conformity is available upon request. Easy to use during bicycling, hiking, walking, and many other activities.

Polyester.

Brand : RFX™ Material : Polyester Colour : Neon yellow

PMS color : 803C

reference

Weight : 58 gram
Country of : PRC

origin

Transport packing

Statistical : 4202929190000000000000