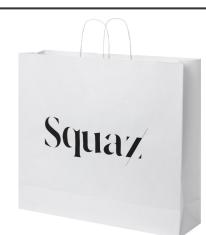

## Product Database

| Article no.:<br>1PQ00801                      | Productsheet: February 23, 2025, 6:24 an                                                                                                                                                                                                                                                                                                                                                                                                                                                                                                             |
|-----------------------------------------------|------------------------------------------------------------------------------------------------------------------------------------------------------------------------------------------------------------------------------------------------------------------------------------------------------------------------------------------------------------------------------------------------------------------------------------------------------------------------------------------------------------------------------------------------------|
| General information                           |                                                                                                                                                                                                                                                                                                                                                                                                                                                                                                                                                      |
| Article number                                | : 1PQ00801 Kraft 90-100 g/m2 paper bag with twisted handles - XX large                                                                                                                                                                                                                                                                                                                                                                                                                                                                               |
| Description                                   | : XXL (49.5x14x44 cm) kraft paper bag with twisted handles. Made in Europe<br>from responsibly sourced paper (white 100 g/m2, brown 90 g/m2), it is a<br>sustainable and durable packaging solution with ample space for a variety of<br>items. The natural and rustic appearance of the kraft paper adds an elegant<br>touch to any occasion. Perfect for shopping, gifts, or events, this bag is an eco-<br>friendly alternative to plastic bags. Embrace practicality and environmental<br>responsibility with our kraft paper bags. Kraft paper. |
| Brand                                         | : Unbranded                                                                                                                                                                                                                                                                                                                                                                                                                                                                                                                                          |
| Material                                      | : Kraft paper                                                                                                                                                                                                                                                                                                                                                                                                                                                                                                                                        |
| Colour                                        | : White                                                                                                                                                                                                                                                                                                                                                                                                                                                                                                                                              |
| Length                                        | : 49,50 cm                                                                                                                                                                                                                                                                                                                                                                                                                                                                                                                                           |
| Width                                         | : 14,00 cm                                                                                                                                                                                                                                                                                                                                                                                                                                                                                                                                           |
| Height                                        | : 44,00 cm                                                                                                                                                                                                                                                                                                                                                                                                                                                                                                                                           |
| Weight                                        | : 10 gram                                                                                                                                                                                                                                                                                                                                                                                                                                                                                                                                            |
| Country of origin                             | : POLAND                                                                                                                                                                                                                                                                                                                                                                                                                                                                                                                                             |
| Default print op                              | otion                                                                                                                                                                                                                                                                                                                                                                                                                                                                                                                                                |
| Recommended<br>decoration option              | : Digital print                                                                                                                                                                                                                                                                                                                                                                                                                                                                                                                                      |
| Default print<br>location                     | : front                                                                                                                                                                                                                                                                                                                                                                                                                                                                                                                                              |
| Print width (mm)                              | : 380                                                                                                                                                                                                                                                                                                                                                                                                                                                                                                                                                |
| Print height (mm)                             | : 297                                                                                                                                                                                                                                                                                                                                                                                                                                                                                                                                                |
| Print maximum<br>colours                      | :1                                                                                                                                                                                                                                                                                                                                                                                                                                                                                                                                                   |
| Transport packi                               | ing                                                                                                                                                                                                                                                                                                                                                                                                                                                                                                                                                  |
| Export carton                                 | : 250 PC                                                                                                                                                                                                                                                                                                                                                                                                                                                                                                                                             |
| Export carton<br>weight                       | : 23 kg                                                                                                                                                                                                                                                                                                                                                                                                                                                                                                                                              |
| Export carton<br>(Length x Width<br>x Height) | : 80 cm x 60 cm x 25.5 cm                                                                                                                                                                                                                                                                                                                                                                                                                                                                                                                            |
| Statistical code                              | : 481940000000000000000                                                                                                                                                                                                                                                                                                                                                                                                                                                                                                                              |
| Power                                         |                                                                                                                                                                                                                                                                                                                                                                                                                                                                                                                                                      |
| Battery operated                              | : No                                                                                                                                                                                                                                                                                                                                                                                                                                                                                                                                                 |
| Battery included                              |                                                                                                                                                                                                                                                                                                                                                                                                                                                                                                                                                      |
| Product specific                              | c attributes                                                                                                                                                                                                                                                                                                                                                                                                                                                                                                                                         |
| Resistance up to                              | :5 Kg                                                                                                                                                                                                                                                                                                                                                                                                                                                                                                                                                |