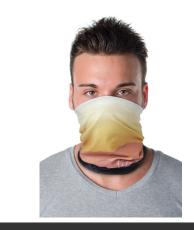

## Product Database

| Article no.:<br>1PL06301                      | Productsheet: February 22, 2025, 10:26 pm                                                                                                                                                                                                                                                                                                                                                                                                                                                                   |
|-----------------------------------------------|-------------------------------------------------------------------------------------------------------------------------------------------------------------------------------------------------------------------------------------------------------------------------------------------------------------------------------------------------------------------------------------------------------------------------------------------------------------------------------------------------------------|
| General information                           |                                                                                                                                                                                                                                                                                                                                                                                                                                                                                                             |
| Article number<br>Description                 | : 1PL06301 Zoya RPET sublimation multi-scarf with hems and fleece layer<br>: Recycled PET sublimation multi-scarf with a fleece layer and hems. The<br>ultimate fusion of style and warmth, offering endless possibilities for<br>customisation and vibrant designs. Its versatile design allows you to wear it as<br>a neck gaiter, headband, or face covering - the choice is yours! With the added<br>fleece warmth, this scarf is perfect for outdoor adventures, sports, or chilly<br>days. Polyester. |
| Brand                                         | : Unbranded                                                                                                                                                                                                                                                                                                                                                                                                                                                                                                 |
| Material                                      | : Polyester                                                                                                                                                                                                                                                                                                                                                                                                                                                                                                 |
| Colour                                        | : White                                                                                                                                                                                                                                                                                                                                                                                                                                                                                                     |
| Country of origin                             | : POLAND                                                                                                                                                                                                                                                                                                                                                                                                                                                                                                    |
| Default print option                          |                                                                                                                                                                                                                                                                                                                                                                                                                                                                                                             |
| Recommended decoration option                 | : Sublimation                                                                                                                                                                                                                                                                                                                                                                                                                                                                                               |
| Print width (mm)                              | : 450                                                                                                                                                                                                                                                                                                                                                                                                                                                                                                       |
| Print height (mm)                             | : 500                                                                                                                                                                                                                                                                                                                                                                                                                                                                                                       |
| Print maximum<br>colours                      | :1                                                                                                                                                                                                                                                                                                                                                                                                                                                                                                          |
| Transport packing                             |                                                                                                                                                                                                                                                                                                                                                                                                                                                                                                             |
| Export carton                                 | : 250 PC                                                                                                                                                                                                                                                                                                                                                                                                                                                                                                    |
| Export carton<br>weight                       | : 20 kg                                                                                                                                                                                                                                                                                                                                                                                                                                                                                                     |
| Export carton<br>(Length x Width x<br>Height) | : 400 cm x 300 cm x 500 cm                                                                                                                                                                                                                                                                                                                                                                                                                                                                                  |
| Statistical code                              | : 621430009000000000000                                                                                                                                                                                                                                                                                                                                                                                                                                                                                     |
| Power                                         |                                                                                                                                                                                                                                                                                                                                                                                                                                                                                                             |
| Battery operated                              | : No                                                                                                                                                                                                                                                                                                                                                                                                                                                                                                        |
| Battery included                              | : No                                                                                                                                                                                                                                                                                                                                                                                                                                                                                                        |