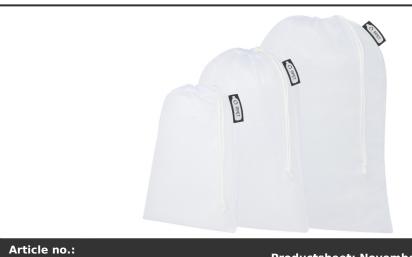

## **Product Database**

| 1PL04501                                                           | Productsheet: November 14, 2024, 4:14 am                                                                                                                                                                                                                                                                                                                                                                                                                                |
|--------------------------------------------------------------------|-------------------------------------------------------------------------------------------------------------------------------------------------------------------------------------------------------------------------------------------------------------------------------------------------------------------------------------------------------------------------------------------------------------------------------------------------------------------------|
| General information                                                |                                                                                                                                                                                                                                                                                                                                                                                                                                                                         |
| Article number : 1PL04501 Set of 3 recycled polyester grocery bags |                                                                                                                                                                                                                                                                                                                                                                                                                                                                         |
| Description                                                        | : Set of three reusable bags for carrying fresh groceries, made of 100% recycled 60-65 g/m2 polyester, with handy drawstring closure. Available in sizes: 15x21 cm, 25x32 cm, 30x41 cm. Using this bag makes an environmentally friendly contribution to the reduction of plastic bags. Its durability guarantees reusability and washability, ensuring bag hygiene at all times. Decoration all over the surface with sublimation. Made in Europe. Recycled Polyester. |
| Brand                                                              | : Unbranded                                                                                                                                                                                                                                                                                                                                                                                                                                                             |
| Material                                                           | : Recycled Polyester                                                                                                                                                                                                                                                                                                                                                                                                                                                    |
| Colour                                                             | : White                                                                                                                                                                                                                                                                                                                                                                                                                                                                 |
| Length                                                             | : 30,00 cm                                                                                                                                                                                                                                                                                                                                                                                                                                                              |
| Height                                                             | : 41,00 cm                                                                                                                                                                                                                                                                                                                                                                                                                                                              |
| Weight                                                             | : 38 gram                                                                                                                                                                                                                                                                                                                                                                                                                                                               |
| Country of<br>origin                                               | : POLAND                                                                                                                                                                                                                                                                                                                                                                                                                                                                |
| Transport packing                                                  |                                                                                                                                                                                                                                                                                                                                                                                                                                                                         |
| Export carton                                                      | : 150 PC                                                                                                                                                                                                                                                                                                                                                                                                                                                                |
| Export carton weight                                               | :12.1 kg                                                                                                                                                                                                                                                                                                                                                                                                                                                                |
| Export carton<br>(Length x<br>Width x<br>Height)                   | : 30 cm x 40 cm x 50 cm                                                                                                                                                                                                                                                                                                                                                                                                                                                 |
| Statistical<br>code                                                | : 420292989000000000000                                                                                                                                                                                                                                                                                                                                                                                                                                                 |
| Power                                                              |                                                                                                                                                                                                                                                                                                                                                                                                                                                                         |
| Battery                                                            | : No                                                                                                                                                                                                                                                                                                                                                                                                                                                                    |
| operated                                                           |                                                                                                                                                                                                                                                                                                                                                                                                                                                                         |
| Battery<br>included                                                | : No                                                                                                                                                                                                                                                                                                                                                                                                                                                                    |