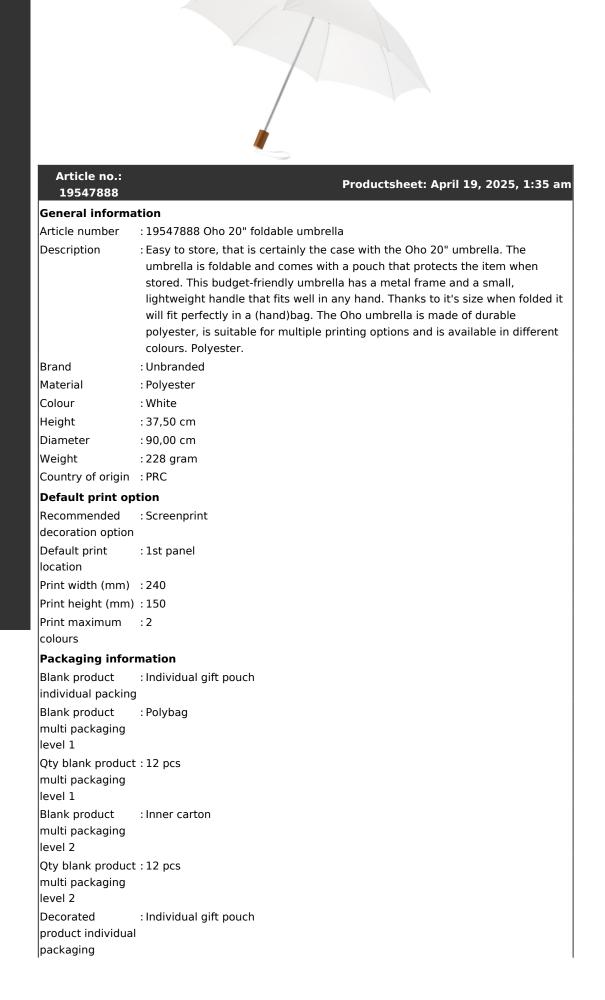

## Produ

| Article no.:<br>19547888                        |                         | Productsheet: April 19, 2025, 1:35 am |
|-------------------------------------------------|-------------------------|---------------------------------------|
| Decorated<br>product multi<br>packaging level 1 | : Polybag               |                                       |
| Qty deco product<br>multi packaging<br>level 1  | : 36 pcs                |                                       |
| Transport packi                                 | ng                      |                                       |
| Export carton                                   | : 36 PC                 |                                       |
| Export carton<br>weight                         | :10 kg                  |                                       |
| Export carton<br>(Length x Width x<br>Height)   | : 27 cm x 28 cm x 37 cm |                                       |
| Statistical code                                | :6601910000000000000000 |                                       |
| Product specific                                | attributes              |                                       |
| Main label type                                 | : Woven main label      |                                       |
| Umbrella persons                                | :1                      |                                       |
| Umbrella size                                   | :20                     |                                       |
| Windproof                                       | : No                    |                                       |
| Folded size                                     | : 37                    |                                       |
| Opening type                                    | : Manual open           |                                       |