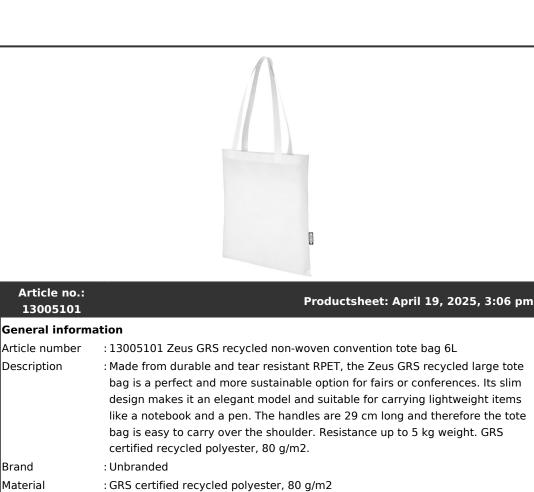

| Article no.:<br>13005101                      |                          | Productsheet: April 19, 2025, 3:06 pm |
|-----------------------------------------------|--------------------------|---------------------------------------|
| Export carton<br>(Length x Width x<br>Height) | :59 cm x 39 cm x 24 cm   |                                       |
| Statistical code                              | : 4202929890000000000000 |                                       |
| Power                                         |                          |                                       |
| Battery operated                              | : No                     |                                       |
| Battery included                              | : No                     |                                       |