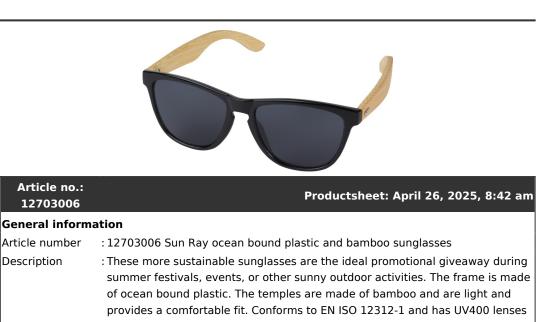

## Product Databas

Article no.:

12703006

| Article number                                | : 12703006 Sun Ray ocean bound plastic and bamboo sunglasses                                                                                                                                                                                                                                                                                                                                                                                                   |
|-----------------------------------------------|----------------------------------------------------------------------------------------------------------------------------------------------------------------------------------------------------------------------------------------------------------------------------------------------------------------------------------------------------------------------------------------------------------------------------------------------------------------|
| Description                                   | : These more sustainable sunglasses are the ideal promotional giveaway during<br>summer festivals, events, or other sunny outdoor activities. The frame is made<br>of ocean bound plastic. The temples are made of bamboo and are light and<br>provides a comfortable fit. Conforms to EN ISO 12312-1 and has UV400 lenses<br>which are rated as category 3, making it the perfect choice for protection<br>against bright sunlight. Bamboo, Recycled Plastic. |
| Brand                                         | : Unbranded                                                                                                                                                                                                                                                                                                                                                                                                                                                    |
| Material                                      | : Bamboo, Recycled Plastic                                                                                                                                                                                                                                                                                                                                                                                                                                     |
| Colour                                        | : Natural                                                                                                                                                                                                                                                                                                                                                                                                                                                      |
| Length                                        | : 14,50 cm                                                                                                                                                                                                                                                                                                                                                                                                                                                     |
| Width                                         | : 5,00 cm                                                                                                                                                                                                                                                                                                                                                                                                                                                      |
| Weight                                        | : 27 gram                                                                                                                                                                                                                                                                                                                                                                                                                                                      |
| Country of origin                             | : PRC                                                                                                                                                                                                                                                                                                                                                                                                                                                          |
| Engraving color                               | : Natural (Product color)                                                                                                                                                                                                                                                                                                                                                                                                                                      |
| Default print op                              | tion                                                                                                                                                                                                                                                                                                                                                                                                                                                           |
| Recommended                                   | : Laser engraving                                                                                                                                                                                                                                                                                                                                                                                                                                              |
| decoration option                             |                                                                                                                                                                                                                                                                                                                                                                                                                                                                |
| Default print<br>location                     | : right temple                                                                                                                                                                                                                                                                                                                                                                                                                                                 |
|                                               | . 50                                                                                                                                                                                                                                                                                                                                                                                                                                                           |
| Print width (mm)<br>Print height (mm)         |                                                                                                                                                                                                                                                                                                                                                                                                                                                                |
| Print maximum                                 |                                                                                                                                                                                                                                                                                                                                                                                                                                                                |
| colours                                       | .1                                                                                                                                                                                                                                                                                                                                                                                                                                                             |
| Packaging infor                               | nation                                                                                                                                                                                                                                                                                                                                                                                                                                                         |
| Blank product                                 | : biodegradable individual polybag                                                                                                                                                                                                                                                                                                                                                                                                                             |
| individual packing                            |                                                                                                                                                                                                                                                                                                                                                                                                                                                                |
| Decorated<br>product individual<br>packaging  | : biodegradable individual polybag                                                                                                                                                                                                                                                                                                                                                                                                                             |
| Decorated<br>additional<br>information        | : bulk packing                                                                                                                                                                                                                                                                                                                                                                                                                                                 |
| Blank Additional<br>information               | : bulk packing                                                                                                                                                                                                                                                                                                                                                                                                                                                 |
| Transport packi                               | ng                                                                                                                                                                                                                                                                                                                                                                                                                                                             |
| Export carton                                 | : 300 PC                                                                                                                                                                                                                                                                                                                                                                                                                                                       |
| Export carton<br>weight                       | :13 kg                                                                                                                                                                                                                                                                                                                                                                                                                                                         |
| Export carton<br>(Length x Width x<br>Height) | : 51 cm x 34 cm x 32 cm                                                                                                                                                                                                                                                                                                                                                                                                                                        |
|                                               | :90041091000000000000                                                                                                                                                                                                                                                                                                                                                                                                                                          |
| Power                                         |                                                                                                                                                                                                                                                                                                                                                                                                                                                                |
| Battery operated                              | : No                                                                                                                                                                                                                                                                                                                                                                                                                                                           |