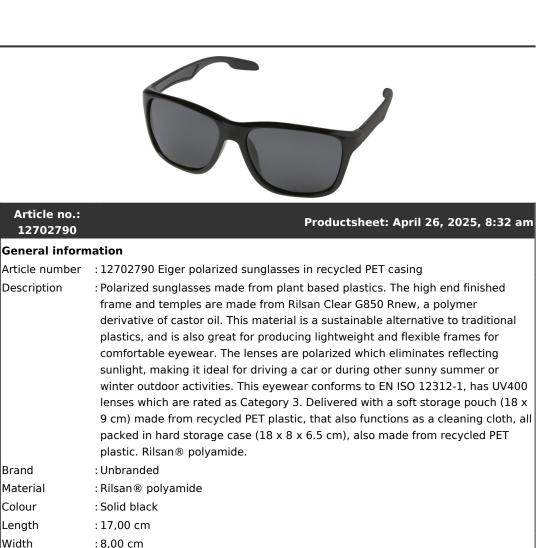

## Produ

Brand

Colour

Length

Width

Material

Height : 6,50 cm Weight : 70 gram Country of origin : PRC Default print option Recommended : Padprint decoration option Default print : right temple location Print width (mm) : 45 Print height : 3 (mm) Print maximum : 1 colours Packaging information Blank product : Inner carton multi packaging level 1 Qty blank :10 pcs product multi packaging level 1