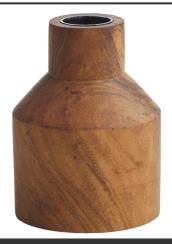

## Product Database

| Article no.:<br>12632671                      | Productsheet: September 19, 2024, 6:20 pm                                                                                                                                                     |
|-----------------------------------------------|-----------------------------------------------------------------------------------------------------------------------------------------------------------------------------------------------|
| General information                           |                                                                                                                                                                                               |
| Article number                                | : 12632671 Orginal Home dinner candle holder - M                                                                                                                                              |
| Description                                   | : The candle holder from Originalhome is handmade from teak root wood and<br>is a great addition to every table setup. Can be combined with the<br>Originalhome dinner candle. Recycled wood. |
| Brand                                         | : Originalhome                                                                                                                                                                                |
| Material                                      | : Recycled wood                                                                                                                                                                               |
| Colour                                        | : Wood                                                                                                                                                                                        |
| Length                                        | : 7,00 cm                                                                                                                                                                                     |
| Width                                         | : 7,00 cm                                                                                                                                                                                     |
| Height                                        | : 9,50 cm                                                                                                                                                                                     |
| Weight                                        | : 500 gram                                                                                                                                                                                    |
| Country of origin                             | : NETHERLANDS                                                                                                                                                                                 |
| Transport packing                             |                                                                                                                                                                                               |
| Export carton                                 | : 6 PC                                                                                                                                                                                        |
| Export carton<br>weight                       | : 1.4 kg                                                                                                                                                                                      |
| Export carton<br>(Length x Width x<br>Height) | : 18 cm x 18 cm x 12 cm                                                                                                                                                                       |
| Statistical code                              | : 34060000000000000000                                                                                                                                                                        |
| Power                                         |                                                                                                                                                                                               |
| Battery operated                              | : No                                                                                                                                                                                          |
| Battery included                              | : No                                                                                                                                                                                          |