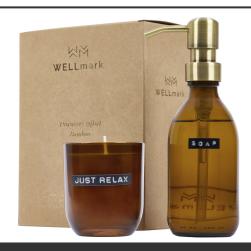

# **General information**

Article number : 12630811 Wellmark Discovery 200 ml hand soap dispenser and 150 g scented

candle set - bamboo fragrance

Description : This lovely set consists of a hand soap dispenser and a scented candle with a

lovely bamboo scent. The hand soap comes in a 250 ml glass bottle with dispenser and is biodegradable and free from parabens, palm oil PEG, SLS and Sles. The scented candle (150 g) is made of rapeseed wax and burns up completely making the jar reusable. Made in the Netherlands. Glass.

Brand : WELLmark

Material : Glass

Colour : Amber heather
Length : 15,00 cm
Height : 19,00 cm
Weight : 82 gram

Country of origin : NETHERLANDS

Engraving color : Natural (Product color)