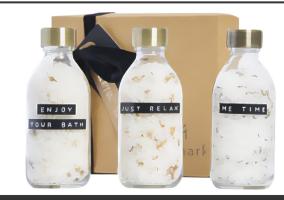

## Product Database

| Article no.:<br>12630601                      | Productsheet: April 12, 2025, 1:23 pm                                                                                                                                                                                                                                                                                                                                                                                                                        |
|-----------------------------------------------|--------------------------------------------------------------------------------------------------------------------------------------------------------------------------------------------------------------------------------------------------------------------------------------------------------------------------------------------------------------------------------------------------------------------------------------------------------------|
| General information                           |                                                                                                                                                                                                                                                                                                                                                                                                                                                              |
| Article number<br>Description                 | : 12630601 Wellmark Just Relax 3-piece 200 ml bath salt gift set<br>: Gift set "Just Relax' with 3x 200 ml of bath salt from the Dead Sea in a clear<br>glass bottle with steel cap in brass colour. Each bottle has a different scent:<br>Roses, Lavender and Camomile. No bath at home? The bath salt can also be<br>used to refresh and relax tired feet. The perfect gift for every occasion for an<br>affordable price. Made in the Netherlands. Glass. |
| Brand                                         | : WELLmark                                                                                                                                                                                                                                                                                                                                                                                                                                                   |
| Material                                      | : Glass                                                                                                                                                                                                                                                                                                                                                                                                                                                      |
| Colour                                        | : Transparent clear                                                                                                                                                                                                                                                                                                                                                                                                                                          |
| Length                                        | : 18,50 cm                                                                                                                                                                                                                                                                                                                                                                                                                                                   |
| Width                                         | : 15,50 cm                                                                                                                                                                                                                                                                                                                                                                                                                                                   |
| Height                                        | : 6,00 cm                                                                                                                                                                                                                                                                                                                                                                                                                                                    |
| Weight                                        | :1 155 gram                                                                                                                                                                                                                                                                                                                                                                                                                                                  |
| Country of origin                             | : NETHERLANDS                                                                                                                                                                                                                                                                                                                                                                                                                                                |
| Engraving color                               | : Natural (Product color)                                                                                                                                                                                                                                                                                                                                                                                                                                    |
| Default print option                          |                                                                                                                                                                                                                                                                                                                                                                                                                                                              |
| Recommended decoration option                 | : Laser engraving                                                                                                                                                                                                                                                                                                                                                                                                                                            |
| Default print<br>location                     | : 1st bottle                                                                                                                                                                                                                                                                                                                                                                                                                                                 |
| Print width (mm)                              | :12                                                                                                                                                                                                                                                                                                                                                                                                                                                          |
| Print height (mm)                             | : 60                                                                                                                                                                                                                                                                                                                                                                                                                                                         |
| Print maximum colours                         | :1                                                                                                                                                                                                                                                                                                                                                                                                                                                           |
| Packaging information                         |                                                                                                                                                                                                                                                                                                                                                                                                                                                              |
| Blank product<br>individual packing           | : Individual gift box                                                                                                                                                                                                                                                                                                                                                                                                                                        |
| Decorated product<br>individual<br>packaging  | t : Individual gift box                                                                                                                                                                                                                                                                                                                                                                                                                                      |
| Transport packing                             |                                                                                                                                                                                                                                                                                                                                                                                                                                                              |
| Export carton                                 | : 6 PC                                                                                                                                                                                                                                                                                                                                                                                                                                                       |
| Export carton weight                          | : 7 kg                                                                                                                                                                                                                                                                                                                                                                                                                                                       |
| Export carton<br>(Length x Width x<br>Height) | : 21 cm x 31 cm x 20 cm                                                                                                                                                                                                                                                                                                                                                                                                                                      |
| Statistical code                              | : 330730000000000000000                                                                                                                                                                                                                                                                                                                                                                                                                                      |
| Power                                         |                                                                                                                                                                                                                                                                                                                                                                                                                                                              |
| Battery operated                              | : No                                                                                                                                                                                                                                                                                                                                                                                                                                                         |
| Battery included                              | : No                                                                                                                                                                                                                                                                                                                                                                                                                                                         |