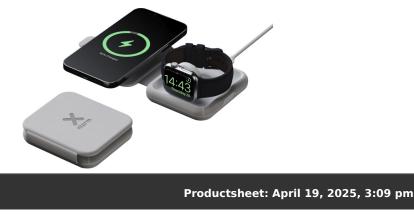

## Product Database

Article no.:

12110102

| 12440482                                      |                                                                                                                                                                                                                                                                                                                                                                                                                         |
|-----------------------------------------------|-------------------------------------------------------------------------------------------------------------------------------------------------------------------------------------------------------------------------------------------------------------------------------------------------------------------------------------------------------------------------------------------------------------------------|
| General informa                               | tion                                                                                                                                                                                                                                                                                                                                                                                                                    |
| Article number                                | : 12440482 Xtorm XWF21 15W foldable 2-in-1 wireless travel charger                                                                                                                                                                                                                                                                                                                                                      |
| Description                                   | : With this compact, foldable and elegant wireless magnetic travel charger you can charge your iPhone and Apple Watch at the same time! Ideal for charging at home, at the office or during an overnight trip. Features 1 magnetic wireless charging pad (15W), and 1 iWatch charger (3W). Input: USB-C 27W power delivery. Delivered with a 1 metre USB-C power delivery cable, and a user manual. PU Plastic leather. |
| Brand                                         | : Xtorm                                                                                                                                                                                                                                                                                                                                                                                                                 |
| Material                                      | : PU Plastic leather                                                                                                                                                                                                                                                                                                                                                                                                    |
| Colour                                        | : Grey                                                                                                                                                                                                                                                                                                                                                                                                                  |
| PMS color<br>reference                        | : 432C                                                                                                                                                                                                                                                                                                                                                                                                                  |
| Length                                        | : 9,40 cm                                                                                                                                                                                                                                                                                                                                                                                                               |
| Width                                         | : 8,20 cm                                                                                                                                                                                                                                                                                                                                                                                                               |
| Height                                        | : 2,10 cm                                                                                                                                                                                                                                                                                                                                                                                                               |
| Weight                                        | : 162 gram                                                                                                                                                                                                                                                                                                                                                                                                              |
| Country of origin                             | : PRC                                                                                                                                                                                                                                                                                                                                                                                                                   |
| Engraving color                               | : Dark gray/brownish                                                                                                                                                                                                                                                                                                                                                                                                    |
| Default print op                              | tion                                                                                                                                                                                                                                                                                                                                                                                                                    |
| Recommended<br>decoration option              | : Laser engraving                                                                                                                                                                                                                                                                                                                                                                                                       |
| Default print<br>location                     | : inside                                                                                                                                                                                                                                                                                                                                                                                                                |
| Print maximum<br>colours                      | :1                                                                                                                                                                                                                                                                                                                                                                                                                      |
| Transport packi                               | ng                                                                                                                                                                                                                                                                                                                                                                                                                      |
| Export carton                                 | : 40 PC                                                                                                                                                                                                                                                                                                                                                                                                                 |
| Export carton<br>weight                       | : 12 kg                                                                                                                                                                                                                                                                                                                                                                                                                 |
| Export carton<br>(Length x Width x<br>Height) | : 36 cm x 27 cm x 46 cm                                                                                                                                                                                                                                                                                                                                                                                                 |
| Statistical code                              | : 850440959000000000000                                                                                                                                                                                                                                                                                                                                                                                                 |
| Power                                         |                                                                                                                                                                                                                                                                                                                                                                                                                         |
| Battery operated                              | : No                                                                                                                                                                                                                                                                                                                                                                                                                    |
| Battery included                              | : No                                                                                                                                                                                                                                                                                                                                                                                                                    |