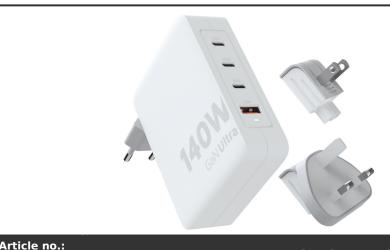

## Product Database

| Article no.:<br>12439701                      | Productsheet: April 18, 2025, 11:49 pm                                                                                                                                                                                                                                                                                                                                                                                                       |
|-----------------------------------------------|----------------------------------------------------------------------------------------------------------------------------------------------------------------------------------------------------------------------------------------------------------------------------------------------------------------------------------------------------------------------------------------------------------------------------------------------|
| General information                           |                                                                                                                                                                                                                                                                                                                                                                                                                                              |
| Article number                                | : 12439701 Xtorm XVC2140 GaN Ultra 140W travel charger with 240W USB-C PD cable                                                                                                                                                                                                                                                                                                                                                              |
| Description                                   | : The 140W GaN Ultra travel charger is designed to be more compact and<br>powerful than ever before. With its compact design and dual-port functionality,<br>this travel charger is perfect for your travels, office, or home. With the<br>included EU, UK, and US, AC plug options and the 240W USB-C PD cable (2<br>metres), you have everything you need to charge your devices all over the<br>world!. Recycled ABS Plastic, PC Plastic. |
| Brand                                         | : Xtorm                                                                                                                                                                                                                                                                                                                                                                                                                                      |
| Material                                      | : Recycled ABS Plastic, PC Plastic                                                                                                                                                                                                                                                                                                                                                                                                           |
| Colour                                        | : White                                                                                                                                                                                                                                                                                                                                                                                                                                      |
| Length                                        | : 7,60 cm                                                                                                                                                                                                                                                                                                                                                                                                                                    |
| Width                                         | : 3,10 cm                                                                                                                                                                                                                                                                                                                                                                                                                                    |
| Height                                        | : 9,60 cm                                                                                                                                                                                                                                                                                                                                                                                                                                    |
| Weight                                        | : 472 gram                                                                                                                                                                                                                                                                                                                                                                                                                                   |
| Country of origin                             | : PRC                                                                                                                                                                                                                                                                                                                                                                                                                                        |
| Engraving color                               | : Dark gray/brownish                                                                                                                                                                                                                                                                                                                                                                                                                         |
| Default print option                          |                                                                                                                                                                                                                                                                                                                                                                                                                                              |
| Recommended decoration option                 | : Laser engraving                                                                                                                                                                                                                                                                                                                                                                                                                            |
| Default print<br>location                     | : back                                                                                                                                                                                                                                                                                                                                                                                                                                       |
| Print width (mm)                              | : 60                                                                                                                                                                                                                                                                                                                                                                                                                                         |
| Print height (mm)                             | : 55                                                                                                                                                                                                                                                                                                                                                                                                                                         |
| Print maximum<br>colours                      | :1                                                                                                                                                                                                                                                                                                                                                                                                                                           |
| Transport packir                              | ng                                                                                                                                                                                                                                                                                                                                                                                                                                           |
| Export carton                                 | : 20 PC                                                                                                                                                                                                                                                                                                                                                                                                                                      |
| Export carton<br>weight                       | :12 kg                                                                                                                                                                                                                                                                                                                                                                                                                                       |
| Export carton<br>(Length x Width x<br>Height) | : 22 cm x 32 cm x 52 cm                                                                                                                                                                                                                                                                                                                                                                                                                      |
| Statistical code                              | :850440609000000000000                                                                                                                                                                                                                                                                                                                                                                                                                       |
| Power                                         |                                                                                                                                                                                                                                                                                                                                                                                                                                              |
| Battery operated                              | : No                                                                                                                                                                                                                                                                                                                                                                                                                                         |
| Battery included                              | : No                                                                                                                                                                                                                                                                                                                                                                                                                                         |