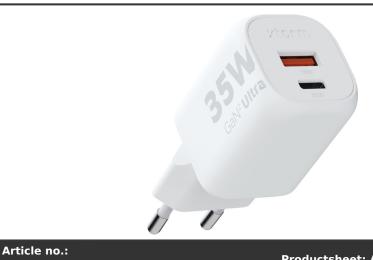

## Product Database

| 12439401                                      | Productsheet: April 18, 2025, 11:51 pm                                                                                                                                                                                                                                                                                                                                                                                                                                                                                                                         |
|-----------------------------------------------|----------------------------------------------------------------------------------------------------------------------------------------------------------------------------------------------------------------------------------------------------------------------------------------------------------------------------------------------------------------------------------------------------------------------------------------------------------------------------------------------------------------------------------------------------------------|
| General information                           |                                                                                                                                                                                                                                                                                                                                                                                                                                                                                                                                                                |
| Article number<br>Description                 | : 12439401 Xtorm XEC035 GaN <sup>2</sup> Ultra 35W wall charger<br>: The 35W GaN <sup>2</sup> Ultra wall charger is designed to be more compact and powerful<br>than ever before. With its compact design and dual-port functionality, this wall<br>charger is perfect for your travels, office, or home. To reduce waste and<br>contribute to a more sustainable future, the charger is made from 97%<br>recycled plastic. Output: 1 USB-C 35W power delivery, and 1 USB-A 18W quick<br>charge 3.0. Delivered with a user manual. GRS certified recycled ABS. |
| Brand                                         | : Xtorm                                                                                                                                                                                                                                                                                                                                                                                                                                                                                                                                                        |
| Material                                      | : GRS certified recycled ABS                                                                                                                                                                                                                                                                                                                                                                                                                                                                                                                                   |
| Colour                                        | : White                                                                                                                                                                                                                                                                                                                                                                                                                                                                                                                                                        |
| Length                                        | : 7,80 cm                                                                                                                                                                                                                                                                                                                                                                                                                                                                                                                                                      |
| Width                                         | : 3,60 cm                                                                                                                                                                                                                                                                                                                                                                                                                                                                                                                                                      |
| Height                                        | : 3,20 cm                                                                                                                                                                                                                                                                                                                                                                                                                                                                                                                                                      |
| Weight                                        | :57 gram                                                                                                                                                                                                                                                                                                                                                                                                                                                                                                                                                       |
| Country of origin                             | : PRC                                                                                                                                                                                                                                                                                                                                                                                                                                                                                                                                                          |
| Engraving color                               | : Dark gray/brownish                                                                                                                                                                                                                                                                                                                                                                                                                                                                                                                                           |
| Default print option                          |                                                                                                                                                                                                                                                                                                                                                                                                                                                                                                                                                                |
| Recommended decoration option                 | : Laser engraving                                                                                                                                                                                                                                                                                                                                                                                                                                                                                                                                              |
| Default print<br>location                     | : back                                                                                                                                                                                                                                                                                                                                                                                                                                                                                                                                                         |
| Print width (mm)                              | : 30                                                                                                                                                                                                                                                                                                                                                                                                                                                                                                                                                           |
| Print height (mm)                             | :15                                                                                                                                                                                                                                                                                                                                                                                                                                                                                                                                                            |
| Print maximum<br>colours                      | :1                                                                                                                                                                                                                                                                                                                                                                                                                                                                                                                                                             |
| Transport packing                             |                                                                                                                                                                                                                                                                                                                                                                                                                                                                                                                                                                |
| Export carton                                 | : 40 PC                                                                                                                                                                                                                                                                                                                                                                                                                                                                                                                                                        |
| Export carton<br>weight                       | :6 kg                                                                                                                                                                                                                                                                                                                                                                                                                                                                                                                                                          |
| Export carton<br>(Length x Width x<br>Height) | : 23 cm x 18 cm x 18 cm                                                                                                                                                                                                                                                                                                                                                                                                                                                                                                                                        |
| Statistical code                              | :8504406090000000000000                                                                                                                                                                                                                                                                                                                                                                                                                                                                                                                                        |
| Power                                         |                                                                                                                                                                                                                                                                                                                                                                                                                                                                                                                                                                |
| Battery operated                              | : No                                                                                                                                                                                                                                                                                                                                                                                                                                                                                                                                                           |
| Battery included                              | : No                                                                                                                                                                                                                                                                                                                                                                                                                                                                                                                                                           |