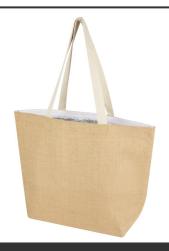

## **General information**

Article number : 12067506 Juta 300 g/m² jute cooler tote bag 12L

Description: The stylish Juta cooler tote bag is made of strong and wear-resistant laminated

jute. Features a large (12 litre) main compartment lined with food safe aluminium insulation and hook & loop topside closing, keeping beverages, refreshments and frozen products cool and shielded from outside influences for a longer period of time. The bag has long handles (30 x 2.5 cm) made from woven cotton and an extra wide bottom. Made in India and OEKO-TEX  $\ensuremath{\mathbb{R}}$ 