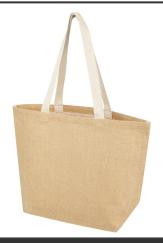

### **General information**

Article number : 12067406 Juta 300 g/m² jute tote bag 12L

Description : The Juta 12 litre tote bag is strong and wear-resistant and is made of 300 g/m²

laminated jute. This tote bag is build to last and can carry heavy, bigger items without a problem. The long woven cotton handles (30 x 2.5 cm) make it comfortable to wear, even when fully loaded. With the extra wide bottom there is plenty of space for shopping, weekend trips or carrying everyday essentials.

Made in India and OEKO-Tex certified. Jute, 300 g/m2.

Brand : Unbranded

Material : Jute, 300 g/m2

Colour : White PMS color : 4655C

reference

Width :48,00 cm
Height :35,00 cm
Weight :200 gram
Country of origin :INDIA