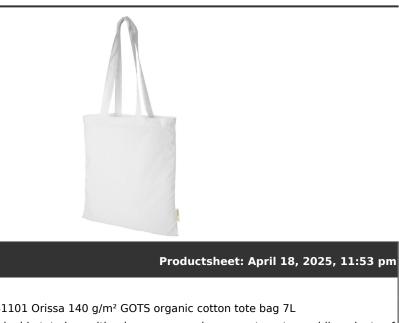

## Product Databas $( \square$

Article no.:

12061101 General information

| Article number                                  | : 12061101 Orissa 140 g/m <sup>2</sup> GOTS organic cotton tote bag 7L                                                                                                                                                                                                                                                                                                                                                        |  |
|-------------------------------------------------|-------------------------------------------------------------------------------------------------------------------------------------------------------------------------------------------------------------------------------------------------------------------------------------------------------------------------------------------------------------------------------------------------------------------------------|--|
| Description                                     | : Sustainable tote bag with a large open main compartment, providing plenty of space to carry around all the essentials. The 32 cm long handles makes it comfortable and easy to carry around with you wherever you go. This tote bag is made in India with GOTS certified 140 g/m <sup>2</sup> organic cotton and is OEKO-Tex certified. Resistance up to 5 kg weight. GOTS certified organic cotton, 140 g/m <sup>2</sup> . |  |
| Brand                                           | : Unbranded                                                                                                                                                                                                                                                                                                                                                                                                                   |  |
| Material                                        | : GOTS certified organic cotton, 140 g/m2                                                                                                                                                                                                                                                                                                                                                                                     |  |
| Colour                                          | : White                                                                                                                                                                                                                                                                                                                                                                                                                       |  |
| Length                                          | : 38,00 cm                                                                                                                                                                                                                                                                                                                                                                                                                    |  |
| Height                                          | : 42,00 cm                                                                                                                                                                                                                                                                                                                                                                                                                    |  |
| Weight                                          | : 66 gram                                                                                                                                                                                                                                                                                                                                                                                                                     |  |
| Country of origin                               | : INDIA                                                                                                                                                                                                                                                                                                                                                                                                                       |  |
| Default print opt                               | tion                                                                                                                                                                                                                                                                                                                                                                                                                          |  |
| Recommended decoration option                   | : Screenprint                                                                                                                                                                                                                                                                                                                                                                                                                 |  |
| Default print<br>location                       | : front                                                                                                                                                                                                                                                                                                                                                                                                                       |  |
| Print width (mm)                                | : 280                                                                                                                                                                                                                                                                                                                                                                                                                         |  |
| Print height (mm)                               | : 310                                                                                                                                                                                                                                                                                                                                                                                                                         |  |
| Print maximum                                   | : 4                                                                                                                                                                                                                                                                                                                                                                                                                           |  |
| colours                                         |                                                                                                                                                                                                                                                                                                                                                                                                                               |  |
| Packaging inform                                | nation                                                                                                                                                                                                                                                                                                                                                                                                                        |  |
| Blank product<br>multi packaging<br>level 1     | : Polybag                                                                                                                                                                                                                                                                                                                                                                                                                     |  |
| Qty blank product<br>multi packaging<br>level 1 | :150 pcs                                                                                                                                                                                                                                                                                                                                                                                                                      |  |
| Decorated product<br>multi packaging<br>level 1 | t : Polybag                                                                                                                                                                                                                                                                                                                                                                                                                   |  |
| Qty deco product<br>multi packaging<br>level 1  | : 150 pcs                                                                                                                                                                                                                                                                                                                                                                                                                     |  |
| Transport packir                                | ng                                                                                                                                                                                                                                                                                                                                                                                                                            |  |
| Export carton                                   | : 150 PC                                                                                                                                                                                                                                                                                                                                                                                                                      |  |
| Export carton<br>weight                         | :11 kg                                                                                                                                                                                                                                                                                                                                                                                                                        |  |