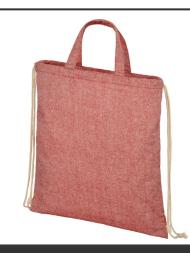

## Product Database

Article n

| Article no.:                                    | Productsheet: January 18, 2025, 7:38 am                                                                                                                                                                                                                                                                                                                                                                                                                                                                                                                                                                 |  |  |
|-------------------------------------------------|---------------------------------------------------------------------------------------------------------------------------------------------------------------------------------------------------------------------------------------------------------------------------------------------------------------------------------------------------------------------------------------------------------------------------------------------------------------------------------------------------------------------------------------------------------------------------------------------------------|--|--|
| 12046091                                        |                                                                                                                                                                                                                                                                                                                                                                                                                                                                                                                                                                                                         |  |  |
| General informa                                 |                                                                                                                                                                                                                                                                                                                                                                                                                                                                                                                                                                                                         |  |  |
| Article number<br>Description                   | <ul> <li>: 12046091 Pheebs 210 g/m<sup>2</sup> recycled drawstring bag 6L</li> <li>: Drawstring bag made of 210 g/m<sup>2</sup> recycled cotton polyester blend. Recycled cotton is manufactured from pre-consumer waste generated by textile factories during the cutting process. Large main compartment with cotton drawstring closure. Features two handles with a dropdown height of 14 cm. Resistance up to 5 kg weight. There may be minor variations in the colour of the actual product due to the nature of the production process. Recycled cotton, 210 g/m2, Recycled Polyester.</li> </ul> |  |  |
| Brand                                           | : Unbranded                                                                                                                                                                                                                                                                                                                                                                                                                                                                                                                                                                                             |  |  |
| Material                                        | : Recycled cotton, 210 g/m2, Recycled Polyester                                                                                                                                                                                                                                                                                                                                                                                                                                                                                                                                                         |  |  |
| Colour                                          | : Heather red                                                                                                                                                                                                                                                                                                                                                                                                                                                                                                                                                                                           |  |  |
| Length                                          | : 38,00 cm                                                                                                                                                                                                                                                                                                                                                                                                                                                                                                                                                                                              |  |  |
| Height                                          | : 42,00 cm                                                                                                                                                                                                                                                                                                                                                                                                                                                                                                                                                                                              |  |  |
| Weight                                          | : 235 gram                                                                                                                                                                                                                                                                                                                                                                                                                                                                                                                                                                                              |  |  |
| Country of origin                               | : INDIA                                                                                                                                                                                                                                                                                                                                                                                                                                                                                                                                                                                                 |  |  |
| Default print op                                | tion                                                                                                                                                                                                                                                                                                                                                                                                                                                                                                                                                                                                    |  |  |
| Recommended decoration option                   | : Screenprint                                                                                                                                                                                                                                                                                                                                                                                                                                                                                                                                                                                           |  |  |
| Default print<br>location                       | : front                                                                                                                                                                                                                                                                                                                                                                                                                                                                                                                                                                                                 |  |  |
| Print width (mm)                                | : 270                                                                                                                                                                                                                                                                                                                                                                                                                                                                                                                                                                                                   |  |  |
| Print height (mm)                               | : 310                                                                                                                                                                                                                                                                                                                                                                                                                                                                                                                                                                                                   |  |  |
| Print maximum<br>colours                        | :1                                                                                                                                                                                                                                                                                                                                                                                                                                                                                                                                                                                                      |  |  |
| Packaging infor                                 | mation                                                                                                                                                                                                                                                                                                                                                                                                                                                                                                                                                                                                  |  |  |
| Blank product<br>multi packaging<br>level 1     | : Polybag                                                                                                                                                                                                                                                                                                                                                                                                                                                                                                                                                                                               |  |  |
| Qty blank product<br>multi packaging<br>level 1 | : 100 pcs                                                                                                                                                                                                                                                                                                                                                                                                                                                                                                                                                                                               |  |  |
| Decorated<br>product multi<br>packaging level 1 | : Polybag                                                                                                                                                                                                                                                                                                                                                                                                                                                                                                                                                                                               |  |  |
| Qty deco product<br>multi packaging<br>level 1  | : 100 pcs                                                                                                                                                                                                                                                                                                                                                                                                                                                                                                                                                                                               |  |  |
| Transport packi                                 | ng                                                                                                                                                                                                                                                                                                                                                                                                                                                                                                                                                                                                      |  |  |
| Export carton                                   | : 120 PC                                                                                                                                                                                                                                                                                                                                                                                                                                                                                                                                                                                                |  |  |
| Export carton<br>weight                         | : 13 kg                                                                                                                                                                                                                                                                                                                                                                                                                                                                                                                                                                                                 |  |  |