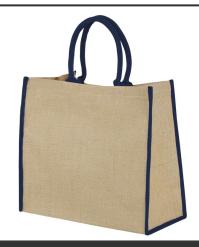

#### **General information**

Article number : 12018202 Harry coloured edge jute tote bag 25L

Description : The Harry tote bag with its playful coloured edges is the perfect elegent

addition for everyday use. Whether it is shopping, spending a day in the park or at the beach, this bag got it covered. The main compartment gives plenty of space to store all the essentials, and the hook & loop closure keeps the bag securely closed. Its 17 cm long handles make it convenient to carry by hand. Made in India and OEKO-Tex certified. Resistance up to 12 kg weight. Jute.

Brand : Unbranded

Material : Jute

Colour : Natural / Navy
Length : 40,00 cm
Width : 20,00 cm
Height : 35,00 cm
Weight : 232 gram
Country of origin : INDIA