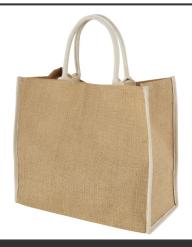

#### **General information**

Article number : 12018200 Harry coloured edge jute tote bag 25L

Description : The Harry tote bag with its playful coloured edges is the perfect elegent

addition for everyday use. Whether it is shopping, spending a day in the park or at the beach, this bag got it covered. The main compartment gives plenty of space to store all the essentials, and the hook & loop closure keeps the bag securely closed. Its 17 cm long handles make it convenient to carry by hand. Made in India and OEKO-Tex certified. Resistance up to 12 kg weight. Jute.

Brand : Unbranded

Material : Jute
Colour : White
Length : 40,00 cm
Width : 20,00 cm
Height : 35,00 cm
Weight : 232 gram
Country of origin : INDIA