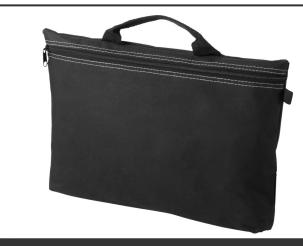

## Product Database

| Article no.:<br>11943400                        | Productsheet: April 19, 2025, 3:20 pm                                                                                                                                                                                                                                                                                                                                                                                                                        |  |  |
|-------------------------------------------------|--------------------------------------------------------------------------------------------------------------------------------------------------------------------------------------------------------------------------------------------------------------------------------------------------------------------------------------------------------------------------------------------------------------------------------------------------------------|--|--|
| General information                             |                                                                                                                                                                                                                                                                                                                                                                                                                                                              |  |  |
| Article number                                  | : 11943400 Orlando conference bag 3L                                                                                                                                                                                                                                                                                                                                                                                                                         |  |  |
| Description                                     | : The Orlando conference bag is a product that thanks to the large print area<br>can easily steal the show at any conference, trade fair or other events.<br>Orlando is made of strong, versatile 600D polyester, closes and opens with a<br>zipper and has a convenient pen loop on the bag's exterior. It offers enough<br>space to store papers of up to A4 size and, besides this, the bag is easy to<br>carry using the carry handle 600D of Polyester. |  |  |
| Brand                                           | : Unbranded                                                                                                                                                                                                                                                                                                                                                                                                                                                  |  |  |
| Material                                        | : 600D of Polyester                                                                                                                                                                                                                                                                                                                                                                                                                                          |  |  |
| Colour                                          | : Solid black                                                                                                                                                                                                                                                                                                                                                                                                                                                |  |  |
| Length                                          | : 39,00 cm                                                                                                                                                                                                                                                                                                                                                                                                                                                   |  |  |
| Width                                           | : 3,50 cm                                                                                                                                                                                                                                                                                                                                                                                                                                                    |  |  |
| Height                                          | : 27,00 cm                                                                                                                                                                                                                                                                                                                                                                                                                                                   |  |  |
| Weight                                          | : 115 gram                                                                                                                                                                                                                                                                                                                                                                                                                                                   |  |  |
| Country of origin                               | : PRC                                                                                                                                                                                                                                                                                                                                                                                                                                                        |  |  |
| Default print option                            |                                                                                                                                                                                                                                                                                                                                                                                                                                                              |  |  |
| Recommended                                     | : Screenprint                                                                                                                                                                                                                                                                                                                                                                                                                                                |  |  |
| decoration option                               |                                                                                                                                                                                                                                                                                                                                                                                                                                                              |  |  |
| Default print<br>location                       | : front                                                                                                                                                                                                                                                                                                                                                                                                                                                      |  |  |
| Print width (mm)                                | : 310                                                                                                                                                                                                                                                                                                                                                                                                                                                        |  |  |
| Print height (mm)                               | : 140                                                                                                                                                                                                                                                                                                                                                                                                                                                        |  |  |
| Print maximum<br>colours                        | : 4                                                                                                                                                                                                                                                                                                                                                                                                                                                          |  |  |
| Packaging inform                                | nation                                                                                                                                                                                                                                                                                                                                                                                                                                                       |  |  |
| Blank product<br>multi packaging<br>level 1     | : Polybag                                                                                                                                                                                                                                                                                                                                                                                                                                                    |  |  |
| Qty blank product<br>multi packaging<br>level 1 | : 100 pcs                                                                                                                                                                                                                                                                                                                                                                                                                                                    |  |  |
| Decorated<br>product multi<br>packaging level 1 | : Polybag                                                                                                                                                                                                                                                                                                                                                                                                                                                    |  |  |
| Qty deco product<br>multi packaging<br>level 1  | : 100 pcs                                                                                                                                                                                                                                                                                                                                                                                                                                                    |  |  |
| Transport packi                                 | ng                                                                                                                                                                                                                                                                                                                                                                                                                                                           |  |  |
| Export carton                                   | : 100 PC                                                                                                                                                                                                                                                                                                                                                                                                                                                     |  |  |
| Export carton<br>weight                         | : 12 kg                                                                                                                                                                                                                                                                                                                                                                                                                                                      |  |  |