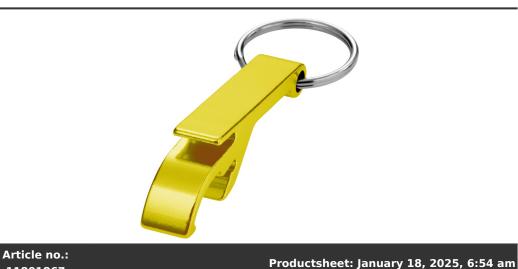

## Product Database

| 11801867                                        | Productsheet: January 18, 2025, 6:54 am                                                                                                                                                                                                                                                                                                                                  |  |  |
|-------------------------------------------------|--------------------------------------------------------------------------------------------------------------------------------------------------------------------------------------------------------------------------------------------------------------------------------------------------------------------------------------------------------------------------|--|--|
| General information                             |                                                                                                                                                                                                                                                                                                                                                                          |  |  |
| Article number                                  | : 11801867 Tao bottle and can opener keychain                                                                                                                                                                                                                                                                                                                            |  |  |
| Description                                     | : Being able to open a bottle or can anytime, anywhere while also promoting a<br>brand in a sophisticated way, the Tao bottle and can opener keychain is the<br>perfect accessory. The keychain is made of aluminium, making it strong and<br>lightweight. Combined with the metallic finish, a printed logo on the keychain<br>makes it stand out even more. Aluminium. |  |  |
| Brand                                           | : Unbranded                                                                                                                                                                                                                                                                                                                                                              |  |  |
| Material                                        | : Aluminium                                                                                                                                                                                                                                                                                                                                                              |  |  |
| Colour                                          | : Gold                                                                                                                                                                                                                                                                                                                                                                   |  |  |
| Length                                          | : 1,00 cm                                                                                                                                                                                                                                                                                                                                                                |  |  |
| Width                                           | : 1,50 cm                                                                                                                                                                                                                                                                                                                                                                |  |  |
| Height                                          | : 5,50 cm                                                                                                                                                                                                                                                                                                                                                                |  |  |
| Weight                                          | : 8 gram                                                                                                                                                                                                                                                                                                                                                                 |  |  |
| Country of origin                               | : PRC                                                                                                                                                                                                                                                                                                                                                                    |  |  |
| Engraving color                                 | : White                                                                                                                                                                                                                                                                                                                                                                  |  |  |
| Default print option                            |                                                                                                                                                                                                                                                                                                                                                                          |  |  |
| Recommended decoration option                   | : Padprint                                                                                                                                                                                                                                                                                                                                                               |  |  |
| Default print<br>location                       | : front                                                                                                                                                                                                                                                                                                                                                                  |  |  |
| Print width (mm)                                | : 36                                                                                                                                                                                                                                                                                                                                                                     |  |  |
| Print height (mm)                               | : 6                                                                                                                                                                                                                                                                                                                                                                      |  |  |
| Print maximum<br>colours                        | : 4                                                                                                                                                                                                                                                                                                                                                                      |  |  |
| Packaging inform                                | nation                                                                                                                                                                                                                                                                                                                                                                   |  |  |
| Blank product<br>multi packaging<br>level 1     | : Inner carton                                                                                                                                                                                                                                                                                                                                                           |  |  |
| Qty blank product<br>multi packaging<br>level 1 | : 200 pcs                                                                                                                                                                                                                                                                                                                                                                |  |  |
| Blank product<br>multi packaging<br>level 2     | : Polybag                                                                                                                                                                                                                                                                                                                                                                |  |  |
| Qty blank product<br>multi packaging<br>level 2 | :100 pcs                                                                                                                                                                                                                                                                                                                                                                 |  |  |
| Decorated product<br>multi packaging<br>level 1 | : Inner carton                                                                                                                                                                                                                                                                                                                                                           |  |  |