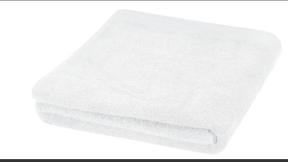

## Product Database

| Article no.:<br>11700701                      | Productsheet: April 16, 2025, 4:21 pr                                                                                                                                                                                                                                                                                                                                                                                                                                                                                                                                                                                                                                                                                                                |
|-----------------------------------------------|------------------------------------------------------------------------------------------------------------------------------------------------------------------------------------------------------------------------------------------------------------------------------------------------------------------------------------------------------------------------------------------------------------------------------------------------------------------------------------------------------------------------------------------------------------------------------------------------------------------------------------------------------------------------------------------------------------------------------------------------------|
| General inform                                | nation                                                                                                                                                                                                                                                                                                                                                                                                                                                                                                                                                                                                                                                                                                                                               |
| Article number                                | :11700701 Riley 550 g/m² cotton towel 100x180 cm                                                                                                                                                                                                                                                                                                                                                                                                                                                                                                                                                                                                                                                                                                     |
| Description                                   | : High quality and sustainable 550 g/m <sup>2</sup> towel that is delightfully thick, silky, and super soft to the skin. This item is certified STANDARD 100 by OEKO-TEX®. It guarantees that the textile product has been manufactured using sustainable processes under environmentally friendly and socially responsible working conditions and is free from harmful chemicals or synthetic materials. Available in a variety of beautiful colours to refine any home or hotel bathroom. The tow is dyed with a waterless dyeing process that reduces freshwater demand and prevents the large volumes of polluted water that are typical of water-based dyeing processes. Towel size: 100x180 cm. Made in Europe. Cotton, 550 g/m <sup>2</sup> . |
| Brand                                         | : Seasons                                                                                                                                                                                                                                                                                                                                                                                                                                                                                                                                                                                                                                                                                                                                            |
| Material                                      | : Cotton, 550 g/m2                                                                                                                                                                                                                                                                                                                                                                                                                                                                                                                                                                                                                                                                                                                                   |
| Colour                                        | : White                                                                                                                                                                                                                                                                                                                                                                                                                                                                                                                                                                                                                                                                                                                                              |
| Length                                        | : 180,00 cm                                                                                                                                                                                                                                                                                                                                                                                                                                                                                                                                                                                                                                                                                                                                          |
| Width                                         | : 100,00 cm                                                                                                                                                                                                                                                                                                                                                                                                                                                                                                                                                                                                                                                                                                                                          |
| Weight                                        | : 990 gram                                                                                                                                                                                                                                                                                                                                                                                                                                                                                                                                                                                                                                                                                                                                           |
| Country of origir                             | ו : BULGARIA                                                                                                                                                                                                                                                                                                                                                                                                                                                                                                                                                                                                                                                                                                                                         |
| Default print o                               | ption                                                                                                                                                                                                                                                                                                                                                                                                                                                                                                                                                                                                                                                                                                                                                |
| Recommended<br>decoration<br>option           | : Embroidery fixed                                                                                                                                                                                                                                                                                                                                                                                                                                                                                                                                                                                                                                                                                                                                   |
| Default print<br>location                     | : front                                                                                                                                                                                                                                                                                                                                                                                                                                                                                                                                                                                                                                                                                                                                              |
| Print width (mm)                              | ):134                                                                                                                                                                                                                                                                                                                                                                                                                                                                                                                                                                                                                                                                                                                                                |
| Print height<br>(mm)                          | :134                                                                                                                                                                                                                                                                                                                                                                                                                                                                                                                                                                                                                                                                                                                                                 |
| Print maximum<br>colours                      | :12                                                                                                                                                                                                                                                                                                                                                                                                                                                                                                                                                                                                                                                                                                                                                  |
| Transport pack                                | king                                                                                                                                                                                                                                                                                                                                                                                                                                                                                                                                                                                                                                                                                                                                                 |
| Export carton                                 | : 15 PC                                                                                                                                                                                                                                                                                                                                                                                                                                                                                                                                                                                                                                                                                                                                              |
| Export carton<br>weight                       | :11 kg                                                                                                                                                                                                                                                                                                                                                                                                                                                                                                                                                                                                                                                                                                                                               |
| Export carton<br>(Length x Width<br>x Height) | : 60 cm x 40 cm x 50 cm                                                                                                                                                                                                                                                                                                                                                                                                                                                                                                                                                                                                                                                                                                                              |
| Statistical code                              | : 630260009000000000000                                                                                                                                                                                                                                                                                                                                                                                                                                                                                                                                                                                                                                                                                                                              |
| Power                                         |                                                                                                                                                                                                                                                                                                                                                                                                                                                                                                                                                                                                                                                                                                                                                      |
| Battery<br>operated                           | : No                                                                                                                                                                                                                                                                                                                                                                                                                                                                                                                                                                                                                                                                                                                                                 |
| Battery included                              | i :No                                                                                                                                                                                                                                                                                                                                                                                                                                                                                                                                                                                                                                                                                                                                                |
| Product specif                                | ic attributes                                                                                                                                                                                                                                                                                                                                                                                                                                                                                                                                                                                                                                                                                                                                        |
| Main label type                               | : Woven main label                                                                                                                                                                                                                                                                                                                                                                                                                                                                                                                                                                                                                                                                                                                                   |