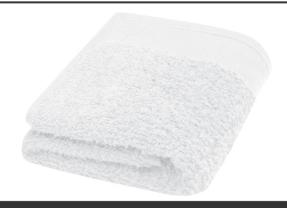

## **General information**

Article number : 11700401 Chloe 550 g/m² cotton towel 30x50 cm

Description : High quality and sustainable 550 g/m² towel that is delightfully thick, silky, and

super soft to the skin. This item is certified STANDARD 100 by OEKO-TEX®. It guarantees that the textile product has been manufactured using sustainable processes under environmentally friendly and socially responsible working conditions and is free from harmful chemicals or synthetic materials. Available in a variety of beautiful colours to refine any home or hotel bathroom. The towel is dyed with a waterless dyeing process that reduces freshwater demand and prevents the large volumes of polluted water that are typical of water-based dyeing processes. Towel size: 30x50 cm. Made in Europe. Cotton, 550 g/m2.

Brand : Seasons

Material: Cotton, 550 g/m2

Colour : White

Length : 50,00 cm

Width : 30,00 cm

Weight : 80 gram

Country of origin : BULGARIA