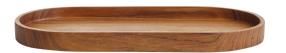

## **General information**

Article number : 11341071 Originalhome wooden tray

Description : Tray made from teak root wood suitable to serve snacks, sweets or coffee

and tea. Every item has its own natural and unique appearance. Food safe.

Size: 24 x 12 x 1.5 cm. Recycled wood.

Brand : Originalhome Material : Recycled wood

Colour : Wood
Length : 24,00 cm
Width : 12,00 cm
Height : 1,50 cm
Weight : 300 gram
Country of origin : NETHERLANDS