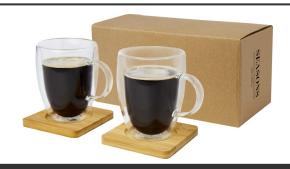

## **General information**

Article number : 11331601 Manti 2-piece 350 ml double-wall glass cup with bamboo coaster

Description : A set of 2 double-wall thermal glasses with bamboo coaster. The bamboo

comes from sustainable, environmentally, and socially responsible sources. Thanks to the double borosilicate glass, the temperature of the drink is retained for a long time. Volume capacity is 350 ml. Coaster size:  $10 \times 10 \times 10$ 