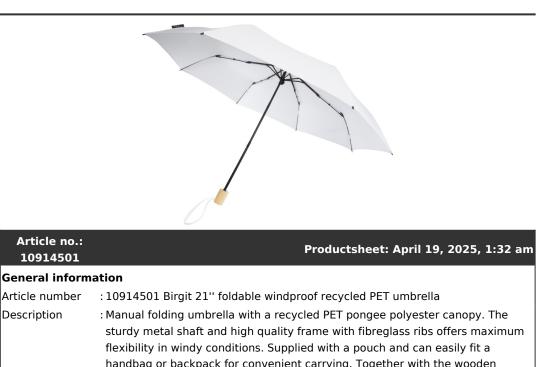

## Product Jatabas

|                                                 | flexibility in windy conditions. Supplied with a pouch and can easily fit a<br>handbag or backpack for convenient carrying. Together with the wooden<br>handle and the recycled PET pongee polyester canopy it offers a sustainable<br>choice. Available in an wide variety of contemporary colours with a large<br>decoration area on each of the panels. Recycled PET pongee polyester. |  |
|-------------------------------------------------|-------------------------------------------------------------------------------------------------------------------------------------------------------------------------------------------------------------------------------------------------------------------------------------------------------------------------------------------------------------------------------------------|--|
| Brand                                           | : Unbranded                                                                                                                                                                                                                                                                                                                                                                               |  |
| Material                                        | : Recycled PET pongee polyester                                                                                                                                                                                                                                                                                                                                                           |  |
| Colour                                          | : White                                                                                                                                                                                                                                                                                                                                                                                   |  |
| Height                                          | : 28,00 cm                                                                                                                                                                                                                                                                                                                                                                                |  |
| Diameter                                        | 96,00 cm                                                                                                                                                                                                                                                                                                                                                                                  |  |
| Weight                                          | : 276 gram                                                                                                                                                                                                                                                                                                                                                                                |  |
| Country of origin                               | : PRC                                                                                                                                                                                                                                                                                                                                                                                     |  |
| Default print op                                | tion                                                                                                                                                                                                                                                                                                                                                                                      |  |
| Recommended decoration option                   | : Screenprint                                                                                                                                                                                                                                                                                                                                                                             |  |
| Default print<br>location                       | : 1st panel                                                                                                                                                                                                                                                                                                                                                                               |  |
| Print width (mm)                                | : 240                                                                                                                                                                                                                                                                                                                                                                                     |  |
| Print height (mm)                               | : 150                                                                                                                                                                                                                                                                                                                                                                                     |  |
| Print maximum                                   | :2                                                                                                                                                                                                                                                                                                                                                                                        |  |
| colours                                         |                                                                                                                                                                                                                                                                                                                                                                                           |  |
| Packaging infor                                 | mation                                                                                                                                                                                                                                                                                                                                                                                    |  |
| Blank product<br>multi packaging<br>level 1     | : Inner carton                                                                                                                                                                                                                                                                                                                                                                            |  |
| Qty blank<br>product multi<br>packaging level 1 | : 12 pcs                                                                                                                                                                                                                                                                                                                                                                                  |  |
| Blank product<br>multi packaging<br>level 2     | : Polybag                                                                                                                                                                                                                                                                                                                                                                                 |  |
| Qty blank<br>product multi<br>packaging level 2 | : 12 pcs                                                                                                                                                                                                                                                                                                                                                                                  |  |
| Decorated<br>product multi<br>packaging level 1 | : Inner carton                                                                                                                                                                                                                                                                                                                                                                            |  |
|                                                 |                                                                                                                                                                                                                                                                                                                                                                                           |  |