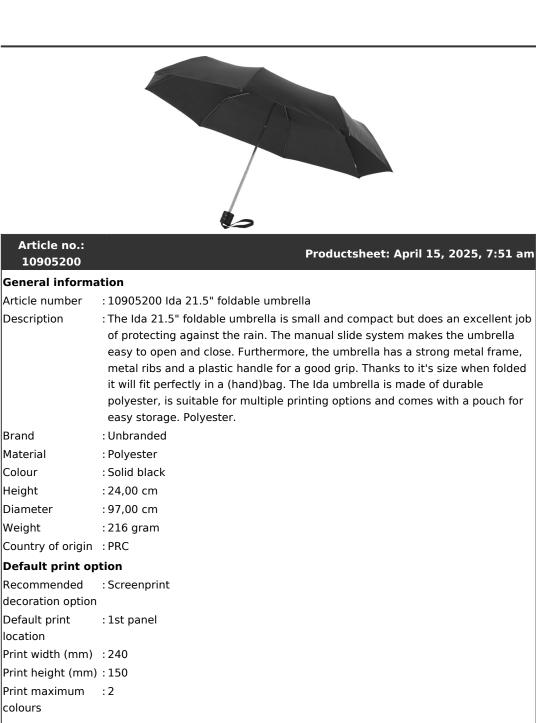

| Article no.:<br>10905200                        |                          | Productsheet: April 15, 2025, 7:51 am |
|-------------------------------------------------|--------------------------|---------------------------------------|
| Decorated<br>product multi<br>packaging level 1 | : Polybag                |                                       |
| Qty deco product<br>multi packaging<br>level 1  | :60 pcs                  |                                       |
| Transport packi                                 | ng                       |                                       |
| Export carton                                   | : 36 PC                  |                                       |
| Export carton<br>weight                         | :9 kg                    |                                       |
| Export carton<br>(Length x Width x<br>Height)   | : 26 cm x 26 cm x 29 cm  |                                       |
| Statistical code                                | :66019100000000000000000 |                                       |
| Product specific                                | attributes               |                                       |
| Main label type                                 | : Woven main label       |                                       |
| Umbrella persons                                | :1                       |                                       |
| Umbrella size                                   | :21.5                    |                                       |
| Windproof                                       | : No                     |                                       |
| Folded size                                     | :24                      |                                       |
| Opening type                                    | : Manual open            |                                       |