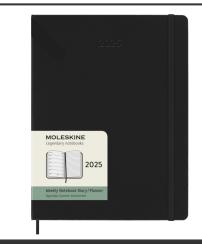

## **Product Database**

| Article no.:<br>10795090                        | Productsheet: January 29, 2025, 9:45 pr                                                                                                                                                                                                                                                                                                                                                                                                                                                                                                                                                                                               |
|-------------------------------------------------|---------------------------------------------------------------------------------------------------------------------------------------------------------------------------------------------------------------------------------------------------------------------------------------------------------------------------------------------------------------------------------------------------------------------------------------------------------------------------------------------------------------------------------------------------------------------------------------------------------------------------------------|
| General informa                                 | ation                                                                                                                                                                                                                                                                                                                                                                                                                                                                                                                                                                                                                                 |
| Article number                                  | : 10795090 Moleskine hard cover 12 month XL weekly planner                                                                                                                                                                                                                                                                                                                                                                                                                                                                                                                                                                            |
| Description                                     | : Dated from January to December 2025, the Moleskine hard cover 12-month<br>weekly XL planner shows the whole week at a glance, while also providing<br>yearly and monthly snapshot pages for a broader overview of the year, followe<br>by pages for travel planning, ideas and goals. The days of each week are show<br>on one side opposite a ruled page for tasks and notes. Features ivory-coloured<br>acid-free paper, a black elastic closure, a page ribbon marker, a colour<br>coordinated expandable inner pocket, and stickers for personal customisation,<br>as well as year stickers for the spine. FSC certified paper. |
| Brand                                           | : Moleskine                                                                                                                                                                                                                                                                                                                                                                                                                                                                                                                                                                                                                           |
| Material                                        | : FSC certified paper                                                                                                                                                                                                                                                                                                                                                                                                                                                                                                                                                                                                                 |
| Colour                                          | : Solid black                                                                                                                                                                                                                                                                                                                                                                                                                                                                                                                                                                                                                         |
| Length                                          | : 25,00 cm                                                                                                                                                                                                                                                                                                                                                                                                                                                                                                                                                                                                                            |
| Width                                           | : 19,00 cm                                                                                                                                                                                                                                                                                                                                                                                                                                                                                                                                                                                                                            |
| Weight                                          | : 354 gram                                                                                                                                                                                                                                                                                                                                                                                                                                                                                                                                                                                                                            |
| Country of origin                               | : PRC                                                                                                                                                                                                                                                                                                                                                                                                                                                                                                                                                                                                                                 |
| Default print op                                | tion                                                                                                                                                                                                                                                                                                                                                                                                                                                                                                                                                                                                                                  |
| Recommended<br>decoration<br>option             | : Embossing/Debossing                                                                                                                                                                                                                                                                                                                                                                                                                                                                                                                                                                                                                 |
| Default print<br>location                       | : front                                                                                                                                                                                                                                                                                                                                                                                                                                                                                                                                                                                                                               |
| Print width (mm)                                | : 80                                                                                                                                                                                                                                                                                                                                                                                                                                                                                                                                                                                                                                  |
| Print height<br>(mm)                            | : 80                                                                                                                                                                                                                                                                                                                                                                                                                                                                                                                                                                                                                                  |
| Print maximum<br>colours                        | :1                                                                                                                                                                                                                                                                                                                                                                                                                                                                                                                                                                                                                                    |
| Packaging infor                                 | mation                                                                                                                                                                                                                                                                                                                                                                                                                                                                                                                                                                                                                                |
| Blank product<br>multi packaging<br>level 1     | : Inner carton                                                                                                                                                                                                                                                                                                                                                                                                                                                                                                                                                                                                                        |
| Qty blank<br>product multi<br>packaging level 1 | :12 pcs                                                                                                                                                                                                                                                                                                                                                                                                                                                                                                                                                                                                                               |
| Decorated<br>product multi<br>packaging level 1 | : Inner carton                                                                                                                                                                                                                                                                                                                                                                                                                                                                                                                                                                                                                        |
| Qty deco product<br>multi packaging<br>level 1  | : 12 pcs                                                                                                                                                                                                                                                                                                                                                                                                                                                                                                                                                                                                                              |