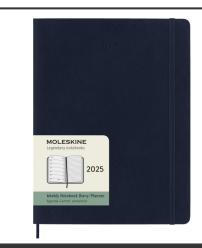

## **Product Database**

| Article no.:<br>10775553                           | Productsheet: May 12, 2025, 2:35 ar                                                                                                                                                                                                                                                                                                                                                                                                                                                                                                                                                                                                                                                                                                         |  |
|----------------------------------------------------|---------------------------------------------------------------------------------------------------------------------------------------------------------------------------------------------------------------------------------------------------------------------------------------------------------------------------------------------------------------------------------------------------------------------------------------------------------------------------------------------------------------------------------------------------------------------------------------------------------------------------------------------------------------------------------------------------------------------------------------------|--|
| General inform                                     | ation                                                                                                                                                                                                                                                                                                                                                                                                                                                                                                                                                                                                                                                                                                                                       |  |
| Article number<br>Description                      | <ul> <li>: 10775553 Moleskine soft cover 12 month weekly XL planner</li> <li>: Dated from January to December 2025, the Moleskine soft cover 12-Month weekly XL planner shows the whole week at a glance, while also providing yearly and monthly snapshot pages for a broader overview of the year, follower by pages for travel planning, ideas and goals. The days of each week are shown on one side opposite a ruled page for tasks and notes. Features ivory-coloured acid-free paper, a black elastic closure, a page ribbon marker, a colour coordinated expandable inner pocket, and stickers for personal customisation, as well as year stickers for the spine. Leatherette paper. FSC Mix Credit P7.1 CU-COC-877277.</li> </ul> |  |
| Brand                                              | : Moleskine                                                                                                                                                                                                                                                                                                                                                                                                                                                                                                                                                                                                                                                                                                                                 |  |
| Material                                           | : Leatherette paper                                                                                                                                                                                                                                                                                                                                                                                                                                                                                                                                                                                                                                                                                                                         |  |
| Colour                                             | : Sapphire blue                                                                                                                                                                                                                                                                                                                                                                                                                                                                                                                                                                                                                                                                                                                             |  |
| PMS color                                          | :2189C                                                                                                                                                                                                                                                                                                                                                                                                                                                                                                                                                                                                                                                                                                                                      |  |
| reference                                          |                                                                                                                                                                                                                                                                                                                                                                                                                                                                                                                                                                                                                                                                                                                                             |  |
| Length                                             | : 25,00 cm                                                                                                                                                                                                                                                                                                                                                                                                                                                                                                                                                                                                                                                                                                                                  |  |
| Width                                              | : 19,00 cm                                                                                                                                                                                                                                                                                                                                                                                                                                                                                                                                                                                                                                                                                                                                  |  |
| Weight                                             | : 340 gram                                                                                                                                                                                                                                                                                                                                                                                                                                                                                                                                                                                                                                                                                                                                  |  |
| Country of origin                                  | : PRC                                                                                                                                                                                                                                                                                                                                                                                                                                                                                                                                                                                                                                                                                                                                       |  |
| Default print op                                   | otion                                                                                                                                                                                                                                                                                                                                                                                                                                                                                                                                                                                                                                                                                                                                       |  |
| Recommended<br>decoration<br>option                | : Embossing/Debossing                                                                                                                                                                                                                                                                                                                                                                                                                                                                                                                                                                                                                                                                                                                       |  |
| Default print<br>location                          | : front                                                                                                                                                                                                                                                                                                                                                                                                                                                                                                                                                                                                                                                                                                                                     |  |
| Print width (mm)                                   | :80                                                                                                                                                                                                                                                                                                                                                                                                                                                                                                                                                                                                                                                                                                                                         |  |
| Print height                                       | :80                                                                                                                                                                                                                                                                                                                                                                                                                                                                                                                                                                                                                                                                                                                                         |  |
| (mm)                                               |                                                                                                                                                                                                                                                                                                                                                                                                                                                                                                                                                                                                                                                                                                                                             |  |
| Print maximum<br>colours                           | :1                                                                                                                                                                                                                                                                                                                                                                                                                                                                                                                                                                                                                                                                                                                                          |  |
| Packaging infor                                    | rmation                                                                                                                                                                                                                                                                                                                                                                                                                                                                                                                                                                                                                                                                                                                                     |  |
| Blank product<br>multi packaging<br>level 1        | : Inner carton                                                                                                                                                                                                                                                                                                                                                                                                                                                                                                                                                                                                                                                                                                                              |  |
| Qty blank<br>product multi<br>packaging level<br>1 | : 6 pcs                                                                                                                                                                                                                                                                                                                                                                                                                                                                                                                                                                                                                                                                                                                                     |  |