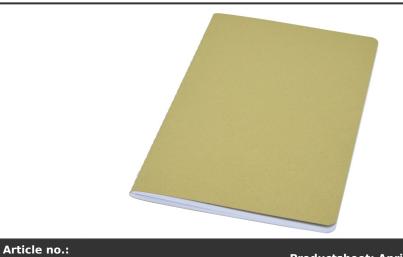

## **Product Database**

| 10774960                                      | Productsheet: April 19, 2025, 3:04 pm                                                                                                                                                                                                                                                                                                                                                                                                                                                                                                             |  |  |
|-----------------------------------------------|---------------------------------------------------------------------------------------------------------------------------------------------------------------------------------------------------------------------------------------------------------------------------------------------------------------------------------------------------------------------------------------------------------------------------------------------------------------------------------------------------------------------------------------------------|--|--|
| General informa                               | ation                                                                                                                                                                                                                                                                                                                                                                                                                                                                                                                                             |  |  |
| Article number<br>Description                 | : 10774960 Fabia crush paper cover notebook<br>: Lightweight and flexible notebook for everyday notetaking. The cover is made<br>from responsible sourced materials. The brown cover contains residue of coffee<br>(15%), while the green cover includes residue of olives (15%); both combined<br>with 40% post-consumer recycled waste. Features visible white singer stitching<br>on the spine and includes 40 sheets, 70 g/m <sup>2</sup> 100% responsibly sourced white<br>recycled lined paper. Made in Italy. Crush paper, Recycled paper. |  |  |
| Brand                                         | : Unbranded                                                                                                                                                                                                                                                                                                                                                                                                                                                                                                                                       |  |  |
| Material                                      | : Crush paper, Recycled paper                                                                                                                                                                                                                                                                                                                                                                                                                                                                                                                     |  |  |
| Colour                                        | : Olive                                                                                                                                                                                                                                                                                                                                                                                                                                                                                                                                           |  |  |
| PMS color                                     | : 4535U                                                                                                                                                                                                                                                                                                                                                                                                                                                                                                                                           |  |  |
| reference                                     |                                                                                                                                                                                                                                                                                                                                                                                                                                                                                                                                                   |  |  |
| Length                                        | : 20,50 cm                                                                                                                                                                                                                                                                                                                                                                                                                                                                                                                                        |  |  |
| Width                                         | : 12,30 cm                                                                                                                                                                                                                                                                                                                                                                                                                                                                                                                                        |  |  |
| Weight                                        | :84 gram                                                                                                                                                                                                                                                                                                                                                                                                                                                                                                                                          |  |  |
| Country of origin                             | : ITALY                                                                                                                                                                                                                                                                                                                                                                                                                                                                                                                                           |  |  |
| Default print op                              | otion                                                                                                                                                                                                                                                                                                                                                                                                                                                                                                                                             |  |  |
| Recommended decoration option                 | : Screenprint                                                                                                                                                                                                                                                                                                                                                                                                                                                                                                                                     |  |  |
| Default print<br>location                     | : front                                                                                                                                                                                                                                                                                                                                                                                                                                                                                                                                           |  |  |
| Print width (mm)                              | :100                                                                                                                                                                                                                                                                                                                                                                                                                                                                                                                                              |  |  |
| Print height (mm)                             | : 180                                                                                                                                                                                                                                                                                                                                                                                                                                                                                                                                             |  |  |
| Print maximum<br>colours                      | :1                                                                                                                                                                                                                                                                                                                                                                                                                                                                                                                                                |  |  |
| Packaging infor                               | mation                                                                                                                                                                                                                                                                                                                                                                                                                                                                                                                                            |  |  |
| Decorated<br>additional<br>information        | : bulk packaging                                                                                                                                                                                                                                                                                                                                                                                                                                                                                                                                  |  |  |
| Blank Additional<br>information               | : bulk packaging                                                                                                                                                                                                                                                                                                                                                                                                                                                                                                                                  |  |  |
| Transport packi                               | ing                                                                                                                                                                                                                                                                                                                                                                                                                                                                                                                                               |  |  |
| Export carton                                 | : 120 PC                                                                                                                                                                                                                                                                                                                                                                                                                                                                                                                                          |  |  |
| Export carton<br>weight                       | :10 kg                                                                                                                                                                                                                                                                                                                                                                                                                                                                                                                                            |  |  |
| Export carton<br>(Length x Width x<br>Height) | : 41 cm x 26 cm x 18 cm                                                                                                                                                                                                                                                                                                                                                                                                                                                                                                                           |  |  |
| Statistical code                              | :4820103000000000000000                                                                                                                                                                                                                                                                                                                                                                                                                                                                                                                           |  |  |