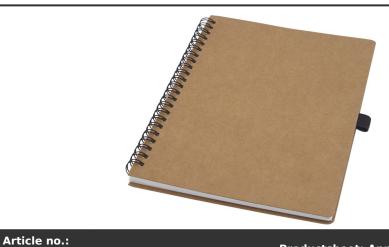

## Product Database

| 10773206                                        | Productsheet: April 12, 2025, 12:04 pm                                                                                                                                                                                                                                                                                                                                                                           |  |
|-------------------------------------------------|------------------------------------------------------------------------------------------------------------------------------------------------------------------------------------------------------------------------------------------------------------------------------------------------------------------------------------------------------------------------------------------------------------------|--|
| General informat                                | tion                                                                                                                                                                                                                                                                                                                                                                                                             |  |
| Article number<br>Description                   | : 10773206 Cobble A5 wire-o recycled cardboard notebook with stone paper<br>: A5-size wire-o recycled cardboard cover notebook with pen loop. Features 70<br>sheets 60 g/m <sup>2</sup> lined inner pages made from stone. Stone paper is 100% tree<br>free and the production process uses less energy compared to recycled or<br>new pulp paper. The paper is water and tear resistant and has a natural white |  |
|                                                 | colour (no bleaching involved). Recycled carton, Stone paper.                                                                                                                                                                                                                                                                                                                                                    |  |
| Brand                                           | : Unbranded                                                                                                                                                                                                                                                                                                                                                                                                      |  |
| Material                                        | : Recycled carton, Stone paper                                                                                                                                                                                                                                                                                                                                                                                   |  |
| Colour                                          | : Natural                                                                                                                                                                                                                                                                                                                                                                                                        |  |
| Length                                          | : 21,50 cm                                                                                                                                                                                                                                                                                                                                                                                                       |  |
| Width                                           | : 14,50 cm                                                                                                                                                                                                                                                                                                                                                                                                       |  |
| Height                                          | : 1,00 cm                                                                                                                                                                                                                                                                                                                                                                                                        |  |
| Weight                                          | : 226 gram                                                                                                                                                                                                                                                                                                                                                                                                       |  |
| Country of origin                               | : PRC                                                                                                                                                                                                                                                                                                                                                                                                            |  |
| Default print opt                               |                                                                                                                                                                                                                                                                                                                                                                                                                  |  |
| Recommended decoration option                   | : Padprint                                                                                                                                                                                                                                                                                                                                                                                                       |  |
| Default print<br>location                       | : front                                                                                                                                                                                                                                                                                                                                                                                                          |  |
| Print width (mm)                                | : 55                                                                                                                                                                                                                                                                                                                                                                                                             |  |
| Print height (mm)                               | : 55                                                                                                                                                                                                                                                                                                                                                                                                             |  |
| Print maximum<br>colours                        | : 4                                                                                                                                                                                                                                                                                                                                                                                                              |  |
| Packaging inform                                | nation                                                                                                                                                                                                                                                                                                                                                                                                           |  |
| Blank product                                   | : Inner carton                                                                                                                                                                                                                                                                                                                                                                                                   |  |
| multi packaging<br>level 1                      |                                                                                                                                                                                                                                                                                                                                                                                                                  |  |
| Qty blank product<br>multi packaging<br>level 1 | : 25 pcs                                                                                                                                                                                                                                                                                                                                                                                                         |  |
| Decorated product<br>multi packaging<br>level 1 | : Inner carton                                                                                                                                                                                                                                                                                                                                                                                                   |  |
| Qty deco product<br>multi packaging<br>level 1  | : 25 pcs                                                                                                                                                                                                                                                                                                                                                                                                         |  |
| Transport packin                                | Ig                                                                                                                                                                                                                                                                                                                                                                                                               |  |
| Export carton                                   | : 50 PC                                                                                                                                                                                                                                                                                                                                                                                                          |  |
| Inner carton                                    | : 25 PC                                                                                                                                                                                                                                                                                                                                                                                                          |  |
| Export carton<br>weight                         | :12 kg                                                                                                                                                                                                                                                                                                                                                                                                           |  |