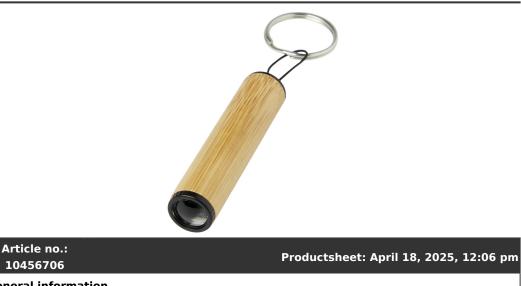

## Product Databas $( \square$

| General informa                                 | ation                                                                                                                                                                                                                                                                                                                                                                                                                                                                                                                                                          |  |
|-------------------------------------------------|----------------------------------------------------------------------------------------------------------------------------------------------------------------------------------------------------------------------------------------------------------------------------------------------------------------------------------------------------------------------------------------------------------------------------------------------------------------------------------------------------------------------------------------------------------------|--|
| Article number                                  | : 10456706 Cane bamboo key ring with light                                                                                                                                                                                                                                                                                                                                                                                                                                                                                                                     |  |
| Description                                     | : The Cane bamboo key ring with light is a compact and versatile accessory<br>designed to provide you with convenient illumination whenever you need it.<br>Just pull the polyester string to shine your light. The key ring can easily be<br>attached keys, backpack, or any other personal belongings. The body is made<br>of durable ABS material, ensuring long-lasting performance, and the outer case<br>is crafted from bamboo, adding a touch of natural beauty to its design.<br>Delivered with 3 LR41 batteries. Light capacity: 1.5V/30mAh. Bamboo. |  |
| Brand                                           | : Unbranded                                                                                                                                                                                                                                                                                                                                                                                                                                                                                                                                                    |  |
| Material                                        | : Bamboo                                                                                                                                                                                                                                                                                                                                                                                                                                                                                                                                                       |  |
| Colour                                          | : Natural                                                                                                                                                                                                                                                                                                                                                                                                                                                                                                                                                      |  |
| Length                                          | : 6,50 cm                                                                                                                                                                                                                                                                                                                                                                                                                                                                                                                                                      |  |
| Diameter                                        | : 1,50 cm                                                                                                                                                                                                                                                                                                                                                                                                                                                                                                                                                      |  |
| Weight                                          | :11 gram                                                                                                                                                                                                                                                                                                                                                                                                                                                                                                                                                       |  |
| Country of origin                               | : PRC                                                                                                                                                                                                                                                                                                                                                                                                                                                                                                                                                          |  |
| Engraving color                                 | : Natural (Product color)                                                                                                                                                                                                                                                                                                                                                                                                                                                                                                                                      |  |
| Default print option                            |                                                                                                                                                                                                                                                                                                                                                                                                                                                                                                                                                                |  |
| Recommended decoration option                   | : Laser engraving                                                                                                                                                                                                                                                                                                                                                                                                                                                                                                                                              |  |
| Default print<br>location                       | : barrel                                                                                                                                                                                                                                                                                                                                                                                                                                                                                                                                                       |  |
| Print width (mm)                                | :50                                                                                                                                                                                                                                                                                                                                                                                                                                                                                                                                                            |  |
| Print height (mm) : 5                           |                                                                                                                                                                                                                                                                                                                                                                                                                                                                                                                                                                |  |
| Print maximum<br>colours                        | :1                                                                                                                                                                                                                                                                                                                                                                                                                                                                                                                                                             |  |
| Packaging infor                                 | mation                                                                                                                                                                                                                                                                                                                                                                                                                                                                                                                                                         |  |
| Blank product<br>multi packaging<br>level 1     | : Inner carton                                                                                                                                                                                                                                                                                                                                                                                                                                                                                                                                                 |  |
| Qty blank<br>product multi<br>packaging level 1 | : 50 pcs                                                                                                                                                                                                                                                                                                                                                                                                                                                                                                                                                       |  |
| Decorated<br>product multi<br>packaging level 1 | : Inner carton                                                                                                                                                                                                                                                                                                                                                                                                                                                                                                                                                 |  |
| Qty deco product<br>multi packaging<br>level 1  | : 50 pcs                                                                                                                                                                                                                                                                                                                                                                                                                                                                                                                                                       |  |
| Transport packing                               |                                                                                                                                                                                                                                                                                                                                                                                                                                                                                                                                                                |  |
| Export carton                                   | : 500 PC                                                                                                                                                                                                                                                                                                                                                                                                                                                                                                                                                       |  |
| Inner carton                                    | : 50 PC                                                                                                                                                                                                                                                                                                                                                                                                                                                                                                                                                        |  |